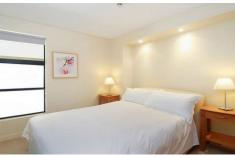

- Level lift access from a chic entry with video intercom
- Bright open living space, herringbone parquet floors
- Loggia-style entertainer's terrace with ocean outlook
- Designer kitchen featuring integrated Miele appliances
- Large bedroom with built-in robes, reverse cycle air
- Chic mosaic-tiled bathroom with concealed laundry
- Rear access to secure parking, no common walls
- Footsteps to the sand, surf, marine park and coast walk