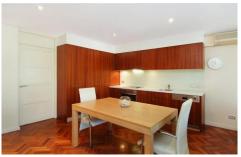

- Level lift access from a chic entry with video intercom
- Bright open living space, herringbone parquet floors
- Loggia-style entertainer's terrace with ocean outlook
- Designer kitchen featuring integrated Miele appliances
- Large bedroom with built-in robes, reverse cycle air
- Chic mosaic-tiled bathroom with concealed laundry
- Rear access to secure parking, no common walls
- Footsteps to the sand, surf, marine park and coast walk