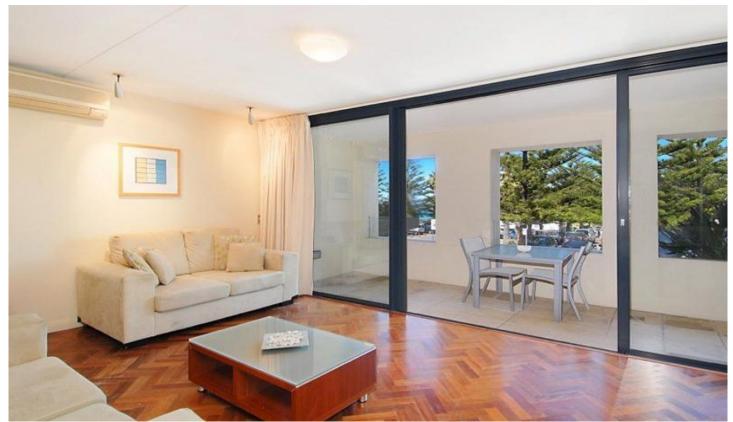

## 6/155 Dolphin Street COOGEE NSW

You can't get much closer to the sand and surf than from this stylish contemporary apartment. Front stage to Coogee's vibrant beachfront action, this impeccably presented security apartment soaks up glorious views over the ocean and Wedding Cake Island from its exclusive cul-de-sac setting. Set on the mid floor of Kanimbla, a secure block of seven, it offers a wonderful lifestyle purchase or exceptional investment opportunity.

- Level lift access from a chic entry with video intercom
- Bright open living space, herringbone parquet floors
- Loggia-style entertainer's terrace with ocean outlook
- Designer kitchen featuring integrated Miele appliances
- Large bedroom with built-in robes, reverse cycle air
- Chic mosaic-tiled bathroom with concealed laundry
- Rear access to secure parking, no common walls
- Footsteps to the sand, surf, marine park and coast walk