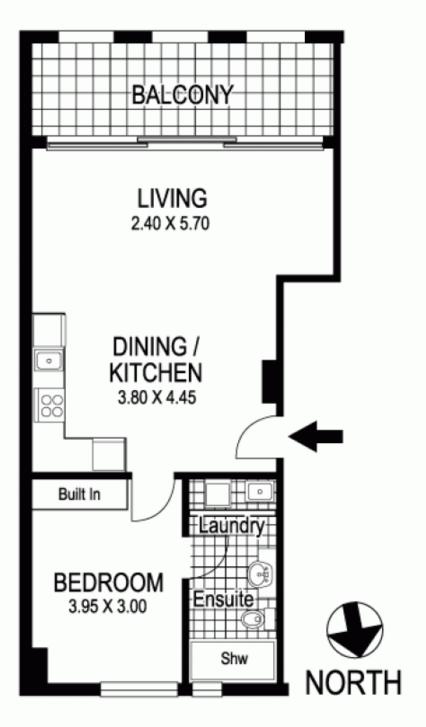

## 6/155 Dolphin Street COOGEE NSW

You can't get much closer to the sand and surf than from this stylish contemporary apartment. Front stage to Coogee's vibrant beachfront action, this impeccably presented security apartment soaks up glorious views over the ocean and Wedding Cake Island from its exclusive cul-de-sac setting. Set on the mid floor of Kanimbla, a secure block of seven, it offers a wonderful lifestyle purchase or exceptional investment opportunity.

- Level lift access from a chic entry with video intercom
- Bright open living space, herringbone parquet floors
- Loggia-style entertainer's terrace with ocean outlook
- Designer kitchen featuring integrated Miele appliances
- Large bedroom with built-in robes, reverse cycle air
- Chic mosaic-tiled bathroom with concealed laundry
- Rear access to secure parking, no common walls
- Footsteps to the sand, surf, marine park and coast walk

## 6 / 155 Dolphin Street COOGEE "KANIMBLA"

Plans shown are for presentation purposes only and are not part of any legal document or title and are subject to errors, omissions, inaccuracies and they should not be used as sole and/or accurate reference for purchasing decision. Interested parties should make their own enquiries using other sources supplied. © Dimensions shown on plans are approximate values in L x Colour formulas and area coding are subject to copyright illustration by Raoul Isidro 04111 28500