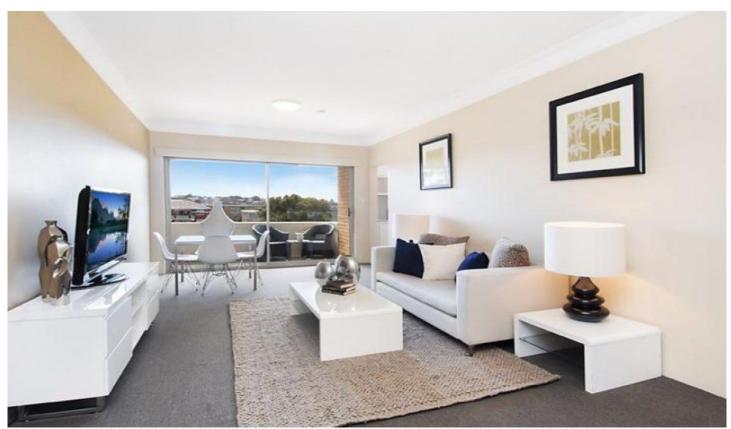

## 6/11A-15 Berwick Street COOGEE NSW

A prized NE aspect, with district views to the ocean and impeccable designer interiors combine to create a sensational coastal home. Positioned in a whisper-quiet cul-de-sac, this sun-filled apartment commanding an elevated setting affords refreshing coastal breezes while its popular beachside location is moments to Coogee 's golden sands and vibrant cafe and entertainment strip. Set in a newly revamped security block with a lock- up garage, it 's a short walk to Coogee Beach, ocean pools and the coastal walk.

- Newly refurbished interiors bathed in NE sunlight
- Open plan living/dining, north facing balcony
- Expansive open district views with ocean glimpses
- Sunny kitchen, stone benchtops with Bosch appliances
- 2 large bedrooms with built-in robes
- Designer bathroom, marble accents & huge shower
- Entry hall with storage, internal laundry, Euro tapware