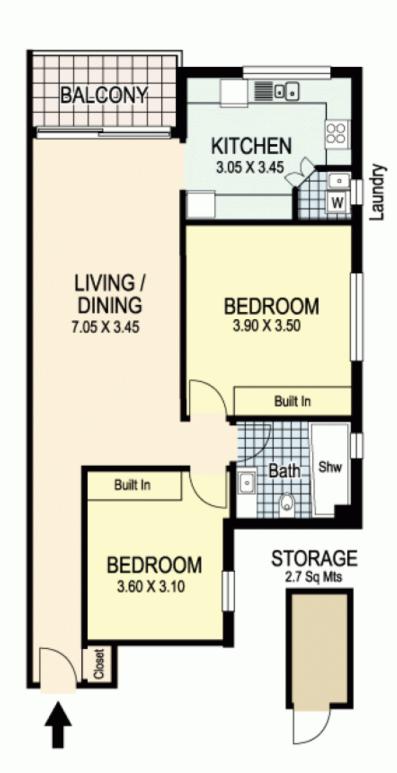

## 6/11A-15 Berwick Street COOGEE NSW

A prized NE aspect, with district views to the ocean and impeccable designer interiors combine to create a sensational coastal home. Positioned in a whisper-quiet cul-de-sac, this sun-filled apartment commanding an elevated setting affords refreshing coastal breezes while its popular beachside location is moments to Coogee 's golden sands and vibrant cafe and entertainment strip. Set in a newly revamped security block with a lock- up garage, it 's a short walk to Coogee Beach, ocean pools and the coastal walk.

- Newly refurbished interiors bathed in NE sunlight
- Open plan living/dining, north facing balcony
- Expansive open district views with ocean glimpses
- Sunny kitchen, stone benchtops with Bosch appliances
- 2 large bedrooms with built-in robes
- Designer bathroom, marble accents & huge shower
- Entry hall with storage, internal laundry, Euro tapware

## 6 / 11A-15 Berwick Street

"TYRONE"

Plans shown are for presentation purposes only and are not part of any legal document or title and are subject to errors, omissions, inaccuracies and they should not be used as sole and/or accurate reference for purchasing decision. Interested parties should make their own enquiries using other sources supplied.