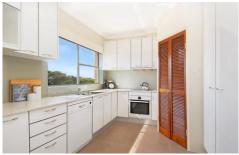

- Newly refurbished interiors bathed in NE sunlight
- Open plan living/dining, north facing balcony
- Expansive open district views with ocean glimpses
- Sunny kitchen, stone benchtops with Bosch appliances
- 2 large bedrooms with built-in robes
- Designer bathroom, marble accents & huge shower
- Entry hall with storage, internal laundry, Euro tapware