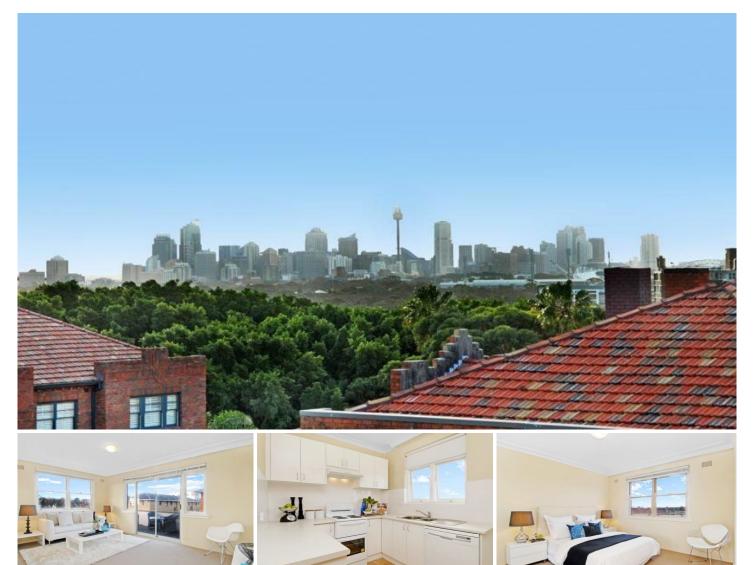

## 10/6 Bradley Street RANDWICK NSW

Panoramic views stretching over the rooftops to the city skyline can be enjoyed from every room of this sun-soaked apartment. Occupying the best position in a tightly held block of 12, it features a perfect NE aspect and oversized layout with deep wraparound balcony plus an oversized lock-up garage. Newly refreshed and ready to move straight in and enjoy, it's located in a wide cul-de-sac on the fringe of Randwick Race Course and just a short walk to Randwick's shopping village, schools and cafe society.

- 102 sqm of indoor/outdoor living plus a lock-up garage
- A private open outlook & fabulous city skyline views
- 2 king sized beds with built-ins, pristine original bathroom
- Sunny modern kitchen plus a large internal laundry
- Spacious open living & dining with wraparound balcony
- Great layout with separate living & accommodation zones