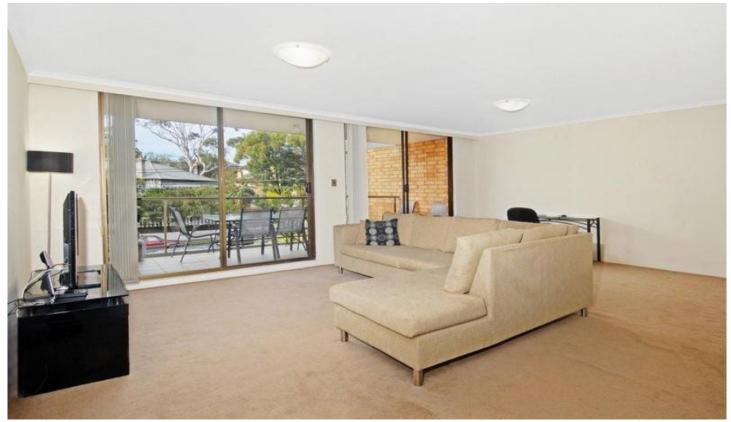

## 14/120A Clovelly Road RANDWICK NSW

Located right on the cusp of Clovelly, a stone's throw to Frenchman's Road cafes and eateries, this approx 100sqm security apartment offers a superb lifestyle purchase or sound investment. Set in the impeccably maintained Swan Haven, it faces north and features a well-conceived layout with separate living and accommodation wings plus a large storage room, lock-up garage and access to a resort-style pool, spa and gym. Close to Clovelly village and beach, it's walking distance to Centennial Park and first-rate schools.

- 3 double bedrooms with built-ins, main with an ensuite
- Sun-drenched open living/dining, fresh neutral tones
- North facing entertainer's balcony with glass surrounds
- Modern open plan kitchen with integrated appliances
- Large main bathroom with a bath and separate shower
- Lock-up garage, storage room, 13m heated pool, spa & gym