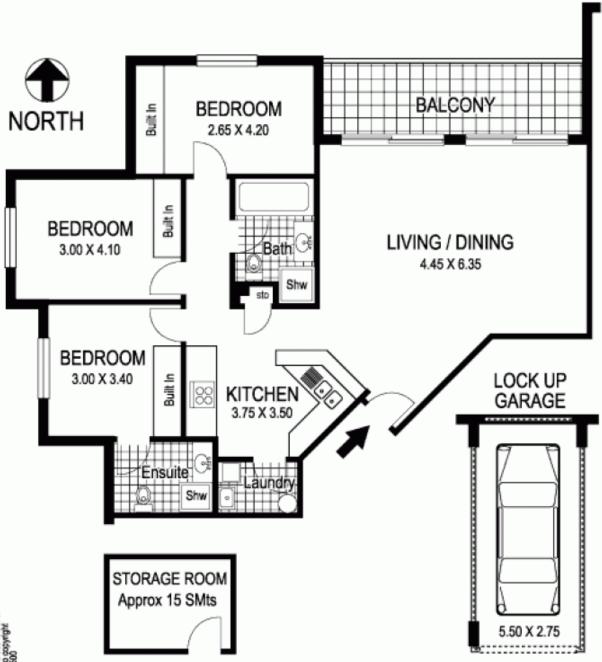

## 14/120A Clovelly Road RANDWICK NSW

Located right on the cusp of Clovelly, a stone's throw to Frenchman's Road cafes and eateries, this approx 100sqm security apartment offers a superb lifestyle purchase or sound investment. Set in the impeccably maintained Swan Haven, it faces north and features a well-conceived layout with separate living and accommodation wings plus a large storage room, lock-up garage and access to a resort-style pool, spa and gym. Close to Clovelly village and beach, it's walking distance to Centennial Park and first-rate schools.

- 3 double bedrooms with built-ins, main with an ensuite
- Sun-drenched open living/dining, fresh neutral tones
- North facing entertainer's balcony with glass surrounds
- Modern open plan kitchen with integrated appliances
- Large main bathroom with a bath and separate shower
- Lock-up garage, storage room, 13m heated pool, spa & gym

## 14 / 120A Clovelly Road RANDWICK

"SWAN HAVEN"

Plans shown are for presentation purposes only and are not part of any legal document or title and are subject to errors, omissions, inaccuracies and they should not be used as sole and/or accurate reference for purchasing decision. Interested parties should make their own enquiries using other sources supplied.