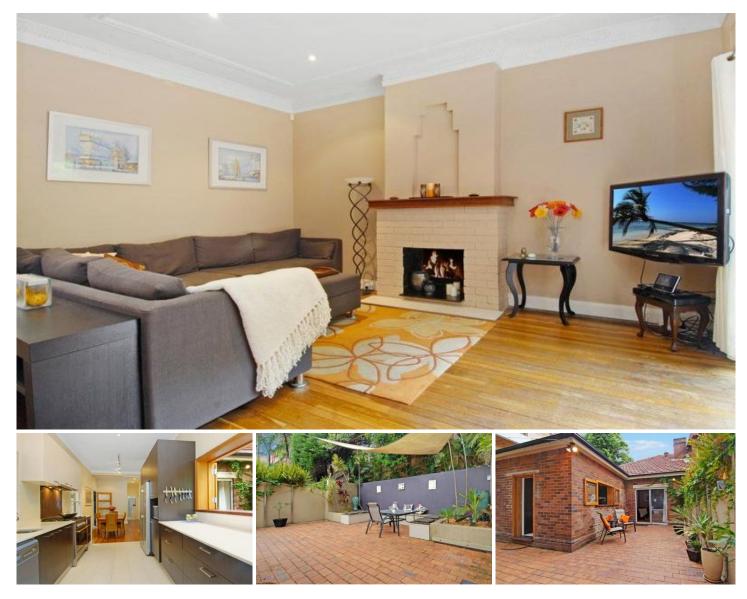

## **4 Pitt Street RANDWICK NSW**

Blending elegant Art Deco charm with designer flair, this 6m fronted semi has been opened out to embrace a landscaped garden courtyard that forms a seamless extension of the living areas. All on one level, it features a spacious flow-through layout with a new designer CaesarStone kitchen and generous accommodation including a huge master with ocean glimpses. Its feel-good living spaces and clever layout combine to create a wonderful home with potential for a 2nd level with ocean views (STCA).

## Features Include

- Set back from the street, double parking & skylit entry hall
- Large bedrooms main with built-ins & sitting area
- Study with separate entry making it ideal as a home office
- Beautiful living room with fireplace & adjoining dining area