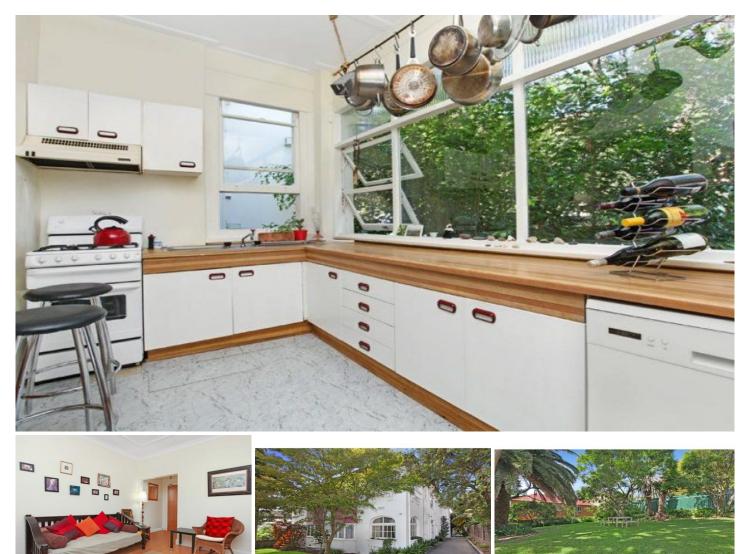

## 15/89 Mount Street COOGEE NSW

With a leafy treescape outlook adding to the sense of peace and privacy, this spacious Art Deco apartment is tucked away to the quiet rear of an elegant 1930s block. Brimming with charm and featuring chic Art Deco touches, it enjoys a secluded beachside setting only moments to the buzzing village, sand and surf. A fantastic lifestyle purchase or prime investment opportunity in an area of strong rental demand, it enjoys access to a gorgeous park-like common garden with plentiful space for outdoor entertaining.

Features Include:

-Situated at the back of a lovely Art Deco character building -Entry hall, spacious living/dining, high ornate ceilings -Charming timber-topped gas kitchen with leafy vista and plenty of natural light