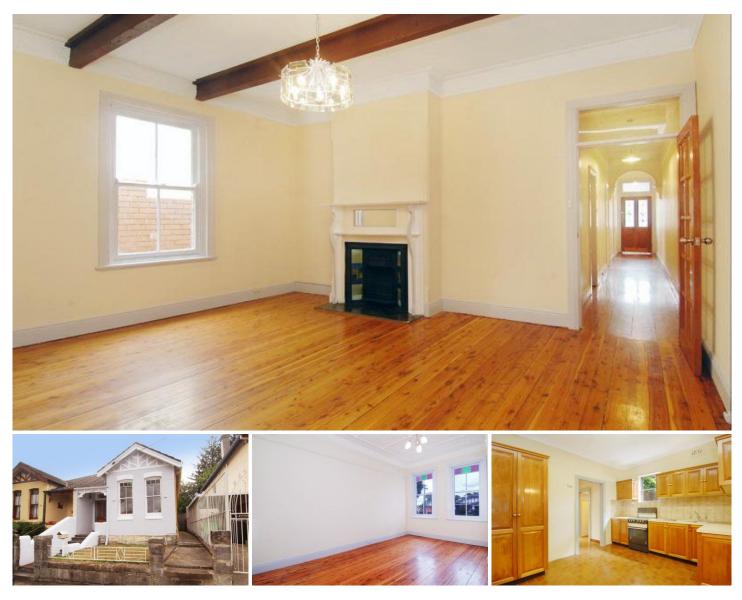

## 343 Arden Street COOGEE NSW

Opening out to an enormous sunny garden, this classic Federation semi offers superb potential to transform into a sensational beachside home just 400m to the sand and surf. Set on a deep 284sqm dual access block, it features generous proportions, original period features and plentiful outdoor space creating an ideal canvas for a creative revamp. Explore the scope to open out the rear and capitalise on its fabulous location moments to Wylie's Baths and vibrant beachside cafes with direct rear access to Blenheim Park.

- Wide-fronted early 1900s semi
- 3 double bedrooms, large main bed with a fireplace
- Freshly painted interiors, ornate ceilings, timber floors
- Large living room with fireplace & open plan dining
- Well presented gas kitchen, separate internal laundry
- Fully tiled bathroom with spa bath, separate W.C.