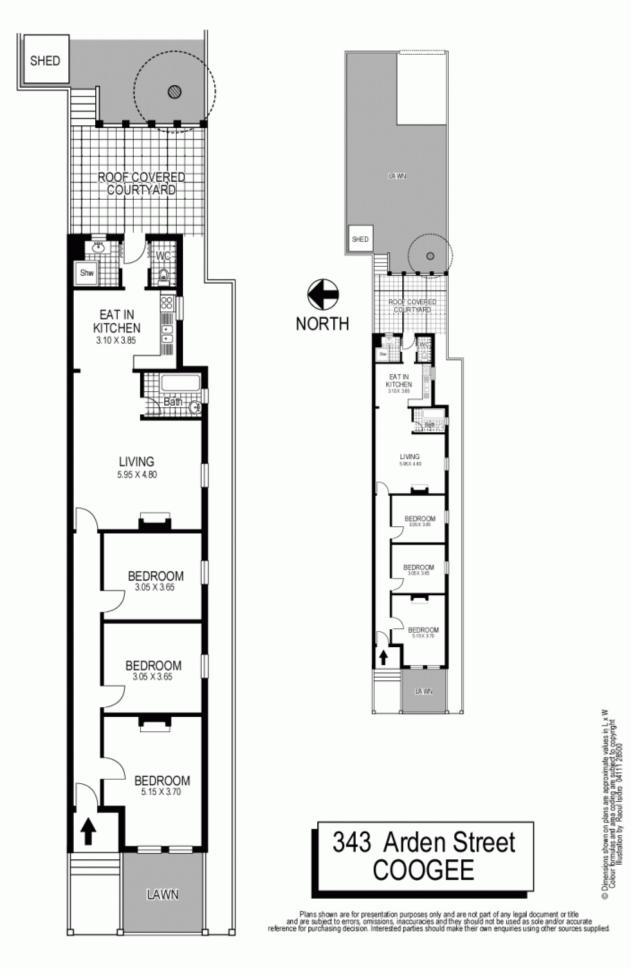

## 343 Arden Street COOGEE NSW

Opening out to an enormous sunny garden, this classic Federation semi offers superb potential to transform into a sensational beachside home just 400m to the sand and surf. Set on a deep 284sqm dual access block, it features generous proportions, original period features and plentiful outdoor space creating an ideal canvas for a creative revamp. Explore the scope to open out the rear and capitalise on its fabulous location moments to Wylie's Baths and vibrant beachside cafes with direct rear access to Blenheim Park.

- Wide-fronted early 1900s semi
- 3 double bedrooms, large main bed with a fireplace
- Freshly painted interiors, ornate ceilings, timber floors
- Large living room with fireplace & open plan dining
- Well presented gas kitchen, separate internal laundry
- Fully tiled bathroom with spa bath, separate W.C.