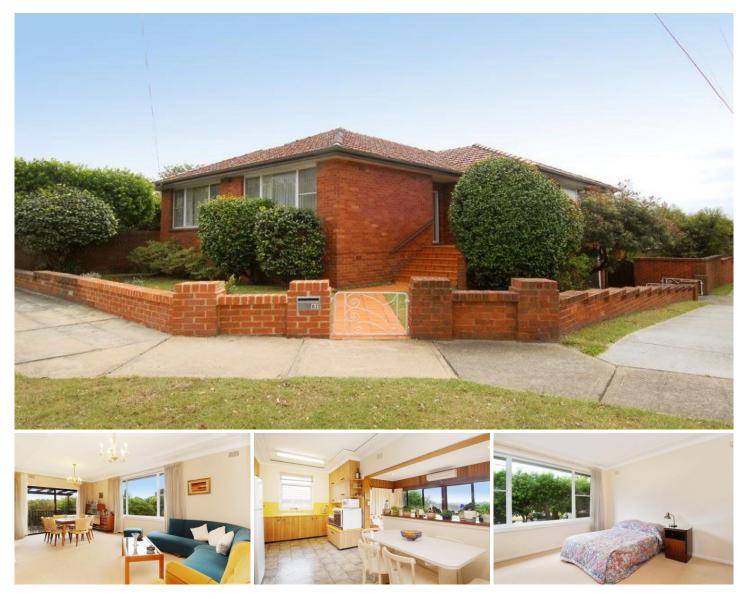

## 82 Moverly Road MAROUBRA NSW

Lovingly held and maintained by one family since it was built in 1956, this sunlit freestanding home enjoys a prized corner setting directly opposite Latham Park. Set on a deep 463sqm block with a perfect north to rear aspect and dual street access, it's located on the border of South Coogee footsteps to the tennis club, bowling club and playing fields. A fantastic opportunity to buy within a blue-ribbon locale, it offers superb potential with scope to further extend or add a level, with ample room for a pool (STCA).

## **Features Include**

- Sun-drenched interiors in immacuate original condition
- 3 double bedrooms, original Art Deco style bathroom
- Fluid living & dining rooms bathed in all day NE sunlight
- Large eat-in kitchen with adjoining casual living room
- Dining terrace overlooking the sunny grassed garden