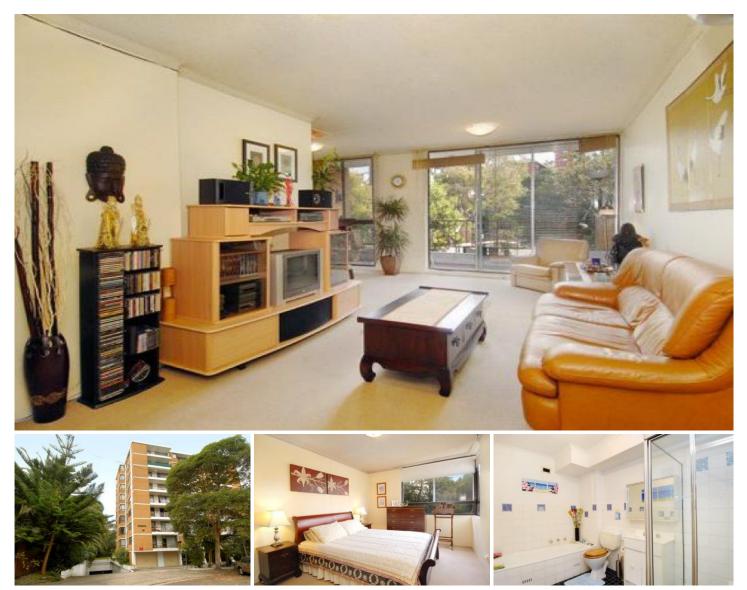

## 1B/16 Bligh Place RANDWICK NSW

Tucked away in a tranquil cul-de-sac backing onto Fred Hollows Reserve, this well proportioned and superbly maintained security apartment enjoys a leafy treescape outlook over a sunny outdoor pool. An affordable entry to the Eastern Suburbs market, it is comfortable as is with potential to add your own cosmetic touches. Moments from Clovelly Road cafes and Frenchman's Road shops, it's walking distance to Centennial Park and just minutes from Bondi Junction's entertainment mecca.

## Features Include

- First floor setting in the secure 'Riviera', level lift access
- Well defined glass-fronted open plan living & dining
- Good sized balcony with a peaceful leafy outlook
- Modern integrated kitchen, adjoining internal laundry
- Double bedrooms, bathroom with bath & shower