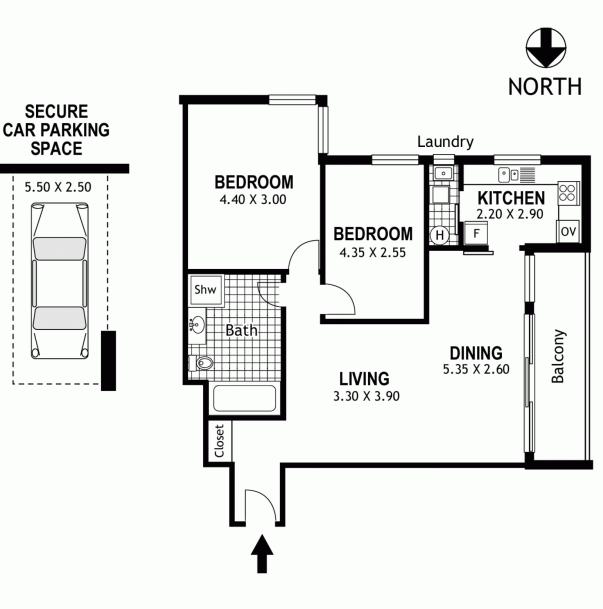

## Features Include

- First floor setting in the secure 'Riviera', level lift access
- Well defined glass-fronted open plan living & dining
- Good sized balcony with a peaceful leafy outlook
- Modern integrated kitchen, adjoining internal laundry
- Double bedrooms, bathroom with bath & shower

## "RIVIERA"

Plans shown are for presentation purposes and are not part of any legal document or title and are subject to errors, omissions, inaccuracies and should not be used as sole and accurate reference. Interested parties should make their own enquiries using other sources supplied.