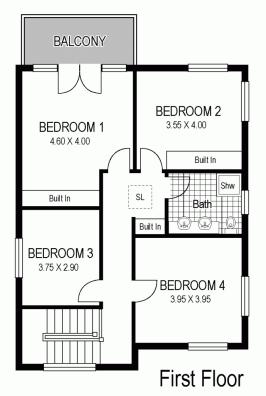

## 14 Leeton Avenue COOGEE NSW

Newly refurbished to maximise sunlight and create a seamless transition between indoors and out, this stylish two storey beachside home is perfectly configured for family living. Set on the high side of a whisper-quiuet and tightly held cul-de-sac surrounded by quality homes, it's just a short walk through Bardon Park to the sand, surf and beachfront cafes. Perfect for the large family with a flexible layout and generous accommodation, it opens out to a private suntrap entertainer's courtyard and sparkling mosaic-tiled pool.

- > Sunlit open living & dining, polished Brushbox floors, R/C Air Con
- > Designer CaesarStone island kitchen, Blanco gas cooker
- > Wall-to-wall bi-fold doors to the courtyard & sunny pool
- > 5 double beds + a study with deep verandah, 2 with b/ins
- > Master with extensive built-ins & deck overlooking the

5 **4** 2 **4** 1 **4** 

Land Size : 338 sqm

View : https://www.coogeerealestate.com.au/sale/n

sw/eastern-suburbs/coogee/residential/hous

e/5902965

James Giltinan 02 9665 3341

## 14 Leeton Avenue COOGEE

Plans shown are for presentation purposes only and are not part of any legal document or title and are subject, to errors, ornissonars, naccurates and they should not be used as sale and and can actuate reference for pur