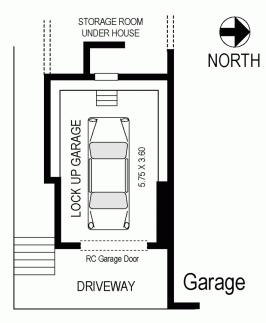

5 **4** 2 **4** 1 **4** 

Land Size : 338 sqm

View : https://www.coogeerealestate.com.au/sale/n

sw/eastern-suburbs/coogee/residential/hous

e/5902965

James Giltinan 02 9665 3341

## 14 Leeton Avenue COOGEE

Plans shown are for presentation purposes only and are not part of any legal document or title and are subject, to errors, ornissonars, naccurates and they should not be used as sale and and can actuate reference for pur