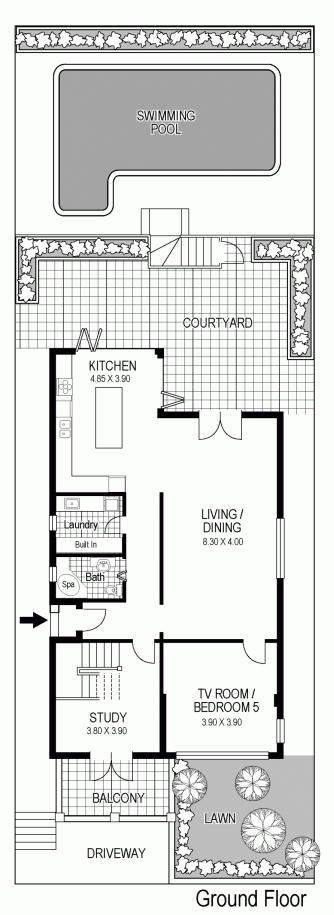

## 14 Leeton Avenue COOGEE NSW

Newly refurbished to maximise sunlight and create a seamless transition between indoors and out, this stylish two storey beachside home is perfectly configured for family living. Set on the high side of a whisper-quiuet and tightly held cul-de-sac surrounded by quality homes, it's just a short walk through Bardon Park to the sand, surf and beachfront cafes. Perfect for the large family with a flexible layout and generous accommodation, it opens out to a private suntrap entertainer's courtyard and sparkling mosaic-tiled pool.

- > Sunlit open living & dining, polished Brushbox floors, R/C Air Con
- > Designer CaesarStone island kitchen, Blanco gas cooker
- > Wall-to-wall bi-fold doors to the courtyard & sunny pool
- > 5 double beds + a study with deep verandah, 2 with b/ins
- > Master with extensive built-ins & deck overlooking the

5 **4** 2 **4** 1 **4** 

Land Size : 338 sqm

View : https://www.coogeerealestate.com.au/sale/n

sw/eastern-suburbs/coogee/residential/hous

e/5902965

James Giltinan 02 9665 3341

## 14 Leeton Avenue COOGEE

Plans shown are for presentation purposes only and are not part of any legal document or title and are subject, to errors, ornissonars, naccurates and they should not be used as sale and and can actuate reference for pur