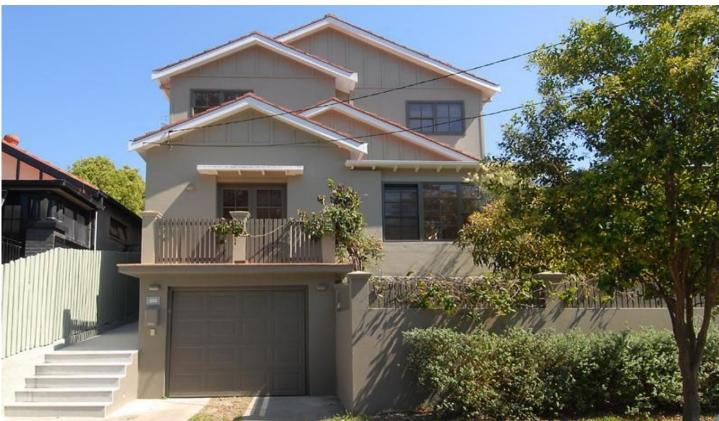

## 14 Leeton Avenue COOGEE NSW

Newly refurbished to maximise sunlight and create a seamless transition between indoors and out, this stylish two storey beachside home is perfectly configured for family living. Set on the high side of a whisper-quiuet and tightly held cul-de-sac surrounded by quality homes, it's just a short walk through Bardon Park to the sand, surf and beachfront cafes. Perfect for the large family with a flexible layout and generous accommodation, it opens out to a private suntrap entertainer's courtyard and sparkling mosaic-tiled pool.

- > Sunlit open living & dining, polished Brushbox floors, R/C Air Con
- > Designer CaesarStone island kitchen, Blanco gas cooker
- > Wall-to-wall bi-fold doors to the courtyard & sunny pool
- > 5 double beds + a study with deep verandah, 2 with b/ins
- > Master with extensive built-ins & deck overlooking the