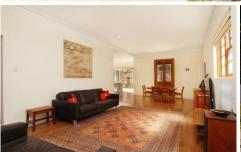

- > Sunlit open living & dining, polished Brushbox floors, R/C Air Con
- > Designer CaesarStone island kitchen, Blanco gas cooker
- > Wall-to-wall bi-fold doors to the courtyard & sunny pool
- > 5 double beds + a study with deep verandah, 2 with b/ins
- > Master with extensive built-ins & deck overlooking the