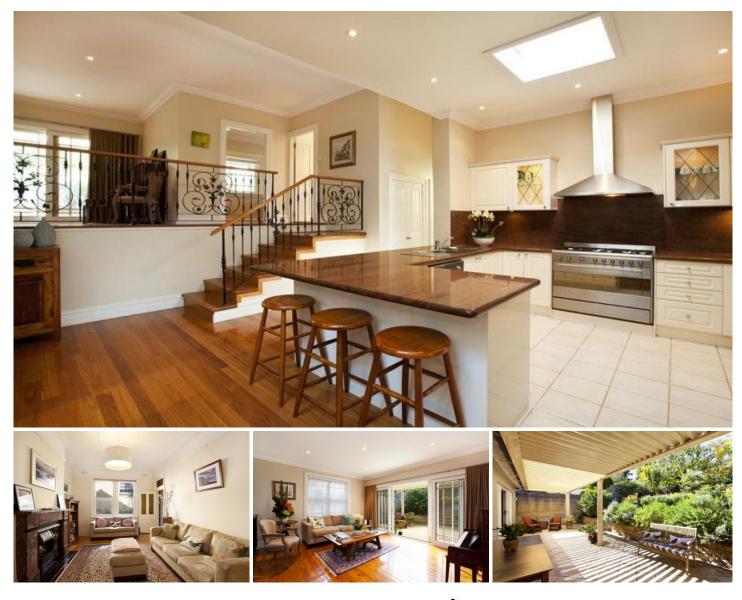

## **53 Brook Street COOGEE NSW**

Offering a wonderful sense of space and privacy, this grand double fronted family home rests on an elevated 620 sqm block between Coogee Beach and Clovelly Road village. Built c 1915 and perfectly configured for family living offering a choice of indoor and outdoor living spaces, it opens out an idyllic established child-friendly garden. Having enjoyed a tightly held provenance with only a handful of families in ownership, it's presented in impeccable condition and features a wealth of elegant period features.

- > Landscaped front garden & traditional entry hall
- > 4 double beds with built-in robes, 2 full bathrooms
- > Elegant formal living room with marble gas fireplace
- > Dining with skylit vaulted ceilings & casual living area
- > Open granite kitchen with s/steel Smeg appliances
- > Family living opens to a deep terrace & auto vergola