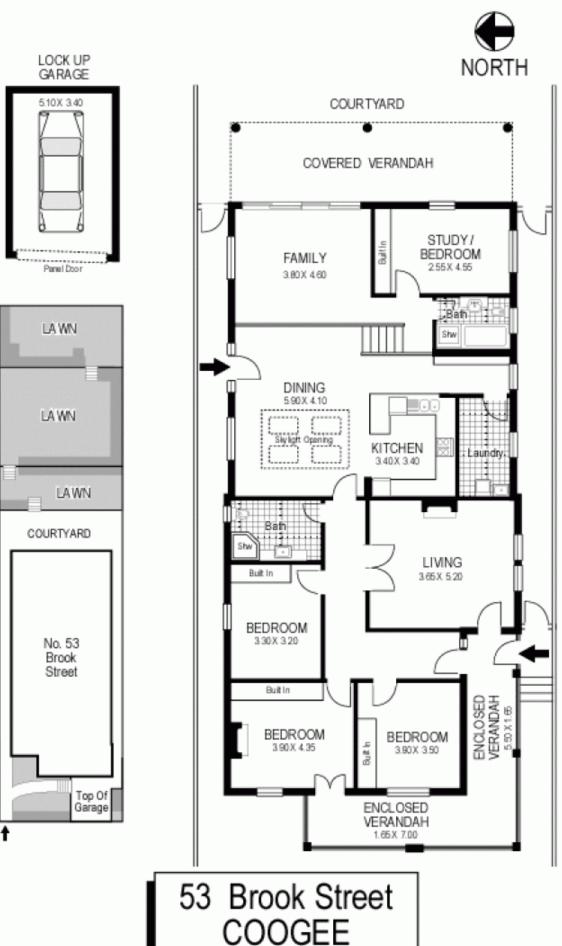

4 🛤 2 🚔 1 🚘

Land Size : 620 sqm View : https://ww

: https://www.coogeerealestate.com.au/sale/n sw/eastern-suburbs/coogee/residential/hous e/5902964

James Giltinan 02 9665 3341

© Dimensions shown on plans are approximate values in L x W Colour form uses and area coding are subject to copyright Illushation by Architectural Perspectives 04111 25500

Plans shown are for presentation purposes only and are not part of any legal document or title and are subject to enrors, omissions, intacouracies and they should not be used as sole and/or accurate reference for purchasing decration. Intereated parties should make their own enquires using other sources supplect