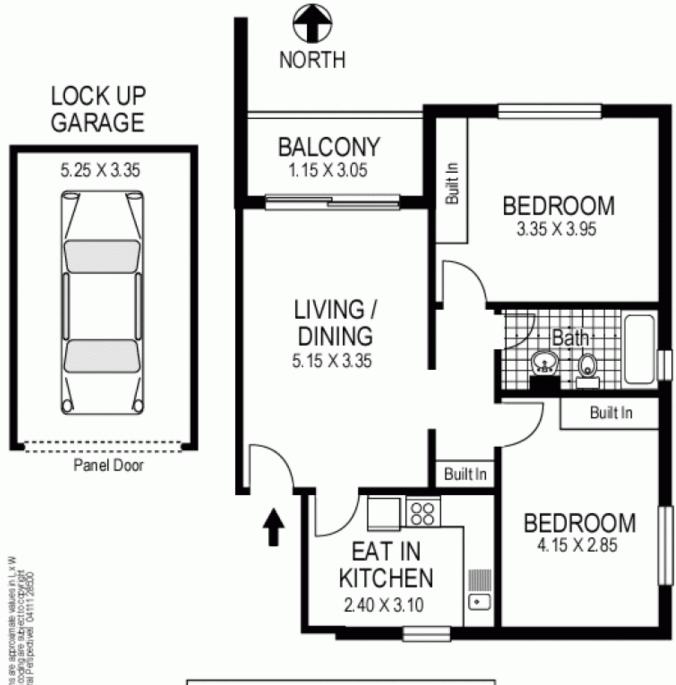

## 2/25 Berwick Street COOGEE NSW

Tucked away in a whisper-quiet cul-de-sac enclave, this peaceful and private boutique apartment is easy walking distance to the beach and Coogee's cosmopolitan lifestyle attractions. With an elevated ground floor setting in a security block of 12, it's presented in great condition and offers a fantastic coastal lifestyle with the bonus of a lock-up garage. Footsteps to parkland, it's a short walk to The Spot's charming alfresco eateries and a pleasant walk to the scenic coastal walk.

- > Leafy & secluded setting with easy level access
- > Bright open living & dining space with a balcony
- > Well presented modern eat-in gas kitchen
- > 2 peaceful double bedrooms with built-in robes
- > Good sized bathroom with bath, share laundry
- > Bright & airy interiors with windows on three sides
- > Oversized lock-up-garage

## 2 📭 1 🖺 1 😭

**View**: https://www.coogeerealestate.com.au/sale/nsw/e astern-suburbs/coogee/residential/apartment/590 2959

James Giltinan 02 9665 3341

© Dimensions shown on plans are approximate values in L.x.W.
Colour formulas and area coding are subject to copyright.
Illustration by Architectural Perspectives 04111,28500