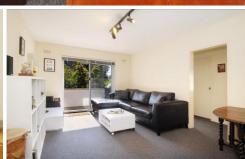

- > Leafy & secluded setting with easy level access
- > Bright open living & dining space with a balcony
- > Well presented modern eat-in gas kitchen
- > 2 peaceful double bedrooms with built-in robes
- > Good sized bathroom with bath, share laundry
- > Bright & airy interiors with windows on three sides
- > Oversized lock-up-garage