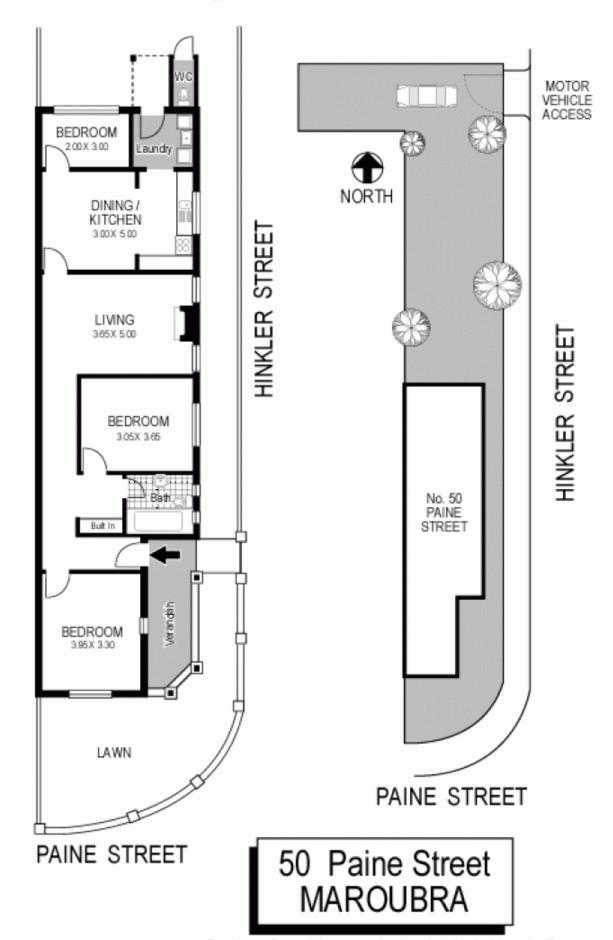

## **50 Paine Street MAROUBRA NSW**

Freestanding to the north side, this classic 1920's semi occupies a substantial corner block with dual street frontage. Opening out to a level garden, it's positioned on one of Maroubra's top streets a stroll to Maroubra Junction, Eastgardens Westfield and acres of recreational parkland. Ripe for renovation, this character filled semi offers superb scope to recreate as a fantastic home with potential for a second level and plentiful room to further extend (STCA).

- > Prime corner position with access via Hinkler Street
- > 3 bedrooms, 2 double beds with high ornate ceilings
- > Living room with feature fireplace & classic fretwork
- > Eat-in gas kitchen with large adjoining laundry
- > Sun soaked level garden with separate side access
- > Full bathroom, off street parking, FoxTel, picture rails
- > 5 minute walk to Eastgardens shopping & cinemas
- > Stroll to schools, Bonnie Doon Golf Course & transport

## 3 📭 1 🔓 1 😭

**View**: https://www.coogeerealestate.com.au/sale/nsw/e astern-suburbs/maroubra/residential/semi-detach ed/5902941

James Giltinan 02 9665 3341

© Dimensions shown on plans are approximate values in L.x.W.
Colour formulas and area coding are subject to copyright
Illustration by Andhedural Perspectives 04111 28500