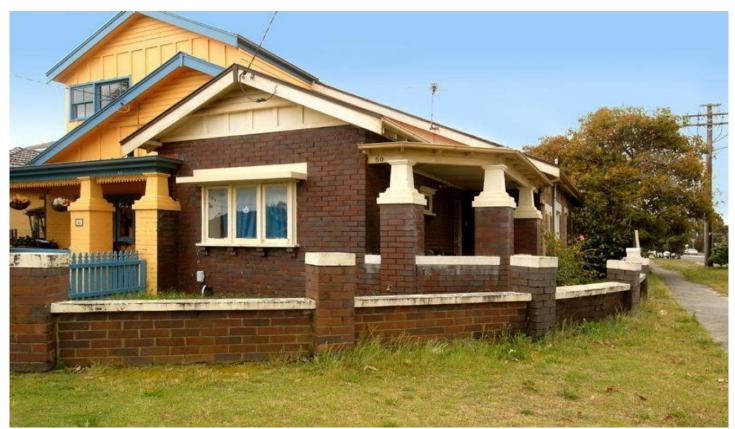

## **50 Paine Street MAROUBRA NSW**

Freestanding to the north side, this classic 1920's semi occupies a substantial corner block with dual street frontage. Opening out to a level garden, it's positioned on one of Maroubra's top streets a stroll to Maroubra Junction, Eastgardens Westfield and acres of recreational parkland. Ripe for renovation, this character filled semi offers superb scope to recreate as a fantastic home with potential for a second level and plentiful room to further extend (STCA).

- > Prime corner position with access via Hinkler Street
- > 3 bedrooms, 2 double beds with high ornate ceilings
- > Living room with feature fireplace & classic fretwork
- > Eat-in gas kitchen with large adjoining laundry
- > Sun soaked level garden with separate side access
- > Full bathroom, off street parking, FoxTel, picture rails
- > 5 minute walk to Eastgardens shopping & cinemas
- > Stroll to schools, Bonnie Doon Golf Course & transport