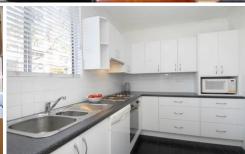

- > Spacious open living & dining, polished timber floors
- > Wide tiled balcony with views out to the leafy garden
- > Smart updated kitchen with dishwasher & laundry room
- > 2 bright doubles beds with built-ins & views over the pool
- > Fresh bathroom with a bath & separate shower, linen press
- > Lock-up garage, store room, visitor parking, lift access
- > Pleasant walk through the peaceful reserve to Coogee