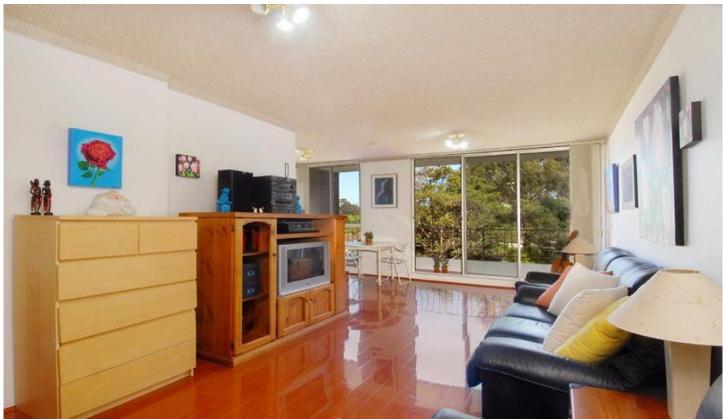

- > Spacious open living & dining, polished timber floors
- > Wide tiled balcony with views out to the leafy garden
- > Smart updated kitchen with dishwasher & laundry room
- > 2 bright doubles beds with built-ins & views over the pool
- > Fresh bathroom with a bath & separate shower, linen press
- > Lock-up garage, store room, visitor parking, lift access
- > Pleasant walk through the peaceful reserve to Coogee