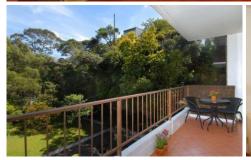

- > Spacious open living & dining, polished timber floors
- > Wide tiled balcony with views out to the leafy garden
- > Smart updated kitchen with dishwasher & laundry room
- > 2 bright doubles beds with built-ins & views over the pool
- > Fresh bathroom with a bath & separate shower, linen press
- > Lock-up garage, store room, visitor parking, lift access
- > Pleasant walk through the peaceful reserve to Coogee