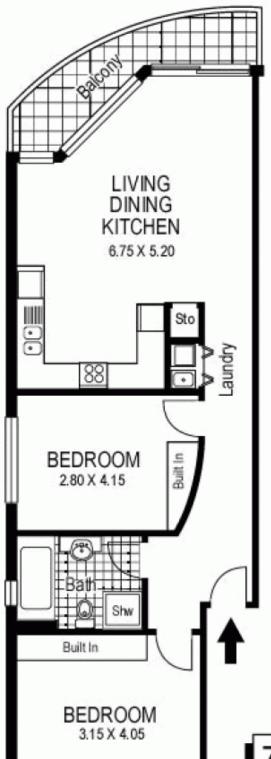

## 7/58-60 Dudley Street COOGEE NSW

Designed with a focus on easycare living, this modern beachside apartment is set to the quiet rear of a boutique security block of 10. Featuring a spacious open plan layout with entertainer's balcony, it's perfectly placed to enjoy a cosmopolitan village lifestyle just 500m to the sand and surf. A short walk to The Spot's alfresco dining hub and the coastal walk to Bondi, it's ideal for those seeking a relaxed beachside lifestyle or a prime investment opportunity with strong rental demand.

- > Low maintenance lifestyle address, minimal upkeep
- > Well maintained security block , secure u/c car space
- > Generous open living and dining space with a terrace
- > Pristine integrated kitchen, internal laundry, linen press
- > 2 double bedrooms with built-ins, well appointed bath
- > Large windows maximise sunlight & ocean breezes
- > Secure visitor parking, stroll to express city transport
- > Quiet & convenient, walk to village cafes & eateries

2 📭 1 🔓 1 😭

**View**: https://www.coogeerealestate.com.au/sale/nsw/e astern-suburbs/coogee/residential/apartment/590 2935

James Giltinan 02 9665 3341

Comercions shown on plans are approximate values in Lx W. Hustration by Anthiedural Perspectives 01111 (2600)