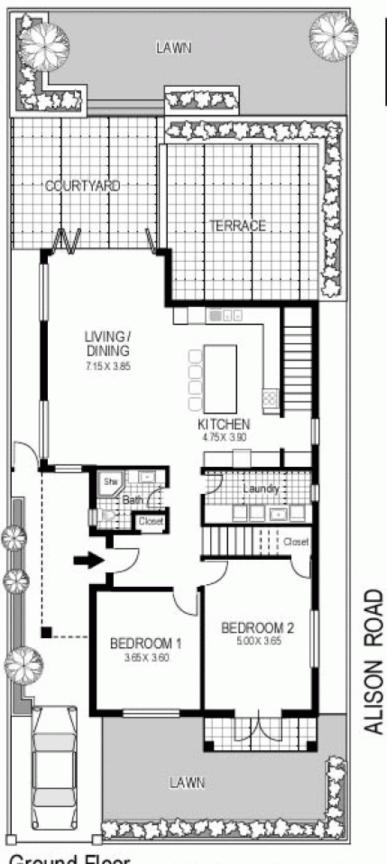

- > Landscaped gardens, meticulously appointed interiors
- > Bright open living & dining, polished spotted gum floors
- > Designer CaesarStone island kitchen, Bosch appliances
- > Bi-folds to a terrace with electric awning & lush level lawn
- > Double beds, 3 with built-ins, 3 stylish designer
- > Master with chic ensuite, walk-in robe & a deep balcony
- > Separate lounge/5th bed, ducted air, video intercom

## 47 Mount Street COOGEE

Ground Floor

MOUNT STREET