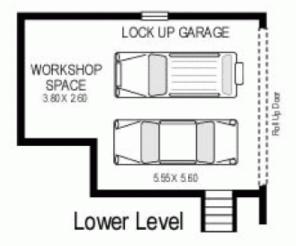

## 4 🕒 3 📛 3 🖨

Land Size: 316 sqm

View : https://www.coogeerealestate.com.au/sale/n

sw/eastern-suburbs/coogee/residential/hous

e/5902934

James Giltinan 02 9665 3341

bathrooms