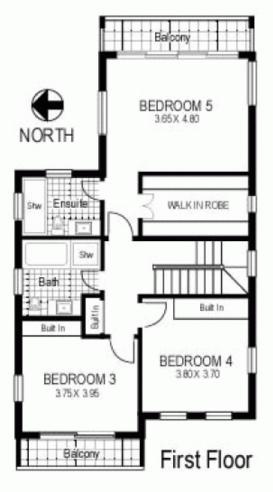

- > Landscaped gardens, meticulously appointed interiors
- > Bright open living & dining, polished spotted gum floors
- > Designer CaesarStone island kitchen, Bosch appliances
- > Bi-folds to a terrace with electric awning & lush level lawn
- > Double beds, 3 with built-ins, 3 stylish designer
- > Master with chic ensuite, walk-in robe & a deep balcony
- > Separate lounge/5th bed, ducted air, video intercom