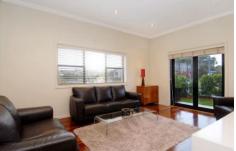

- > Landscaped gardens, meticulously appointed interiors
- > Bright open living & dining, polished spotted gum floors
- > Designer CaesarStone island kitchen, Bosch appliances
- > Bi-folds to a terrace with electric awning & lush level lawn
- > Double beds, 3 with built-ins, 3 stylish designer
- > Master with chic ensuite, walk-in robe & a deep balcony
- > Separate lounge/5th bed, ducted air, video intercom