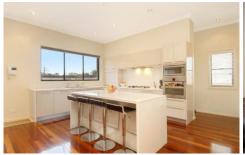

- > Landscaped gardens, meticulously appointed interiors
- > Bright open living & dining, polished spotted gum floors
- > Designer CaesarStone island kitchen, Bosch appliances
- > Bi-folds to a terrace with electric awning & lush level lawn
- > Double beds, 3 with built-ins, 3 stylish designer
- > Master with chic ensuite, walk-in robe & a deep balcony
- > Separate lounge/5th bed, ducted air, video intercom