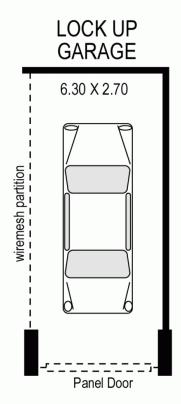

cosmopolitan beach side lifestyle, just two blocks back from the beach and a short stroll to cafes and Coogee's renowned attractions.

- > Generous open plan living with a balcony
- > Streamlined CaesarStone kitchen with breakfast bar
- > 2 double bedrooms, both with built-ins & quality carpet
- > Designer bathroom with glass mosaic & stone finishes
- > Crisp contemporary interiors with shadowline ceilings
- > Separate internal laundry, one common wall, Fox Tel
- > U/cover access to a lock-up garage, stroll to transport

## 2 📭 1 🔓 1 😭

**View**: https://www.coogeerealestate.com.au/sale/nsw/e astern-suburbs/coogee/residential/apartment/590 2926

James Giltinan 02 9665 3341

11 / 108 Mount Street COOGEE

©Dimensions shown on plans are approximate values in L x W. Illustration by Architectural Perspectives 04111 28500