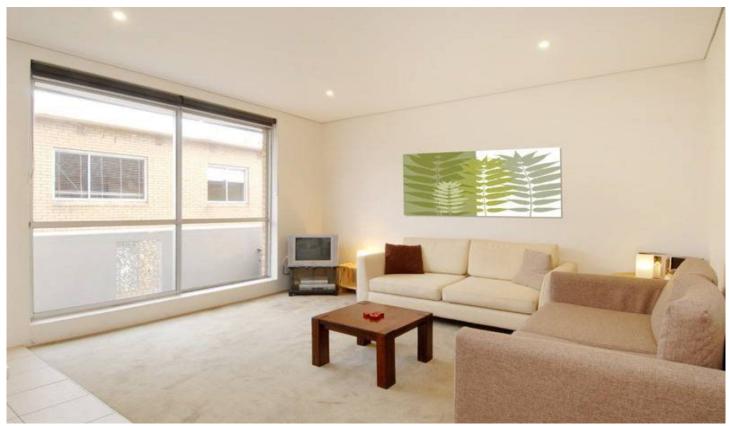

## 11/108 Mount Street COOGEE NSW

Set back from the road to the quiet rear of a security block, this spacious and sun drenched apartment has undergone a designer transformation to create a stylish coastal residence. Enjoying a prized top floor setting, its sleek open plan interiors feature windows along the north side and open to a north facing balcony. With nothing further to spend, enjoy a

cosmopolitan beach side lifestyle, just two blocks back from the beach and a short stroll to cafes and Coogee's renowned attractions.

- > Generous open plan living with a balcony
- > Streamlined CaesarStone kitchen with breakfast bar
- > 2 double bedrooms, both with built-ins & quality carpet
- > Designer bathroom with glass mosaic & stone finishes
- > Crisp contemporary interiors with shadowline ceilings
- > Separate internal laundry, one common wall, Fox Tel
- > U/cover access to a lock-up garage, stroll to transport