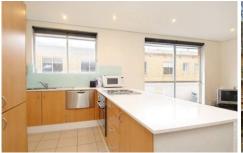

cosmopolitan beach side lifestyle, just two blocks back from the beach and a short stroll to cafes and Coogee's renowned attractions.

- > Generous open plan living with a balcony
- > Streamlined CaesarStone kitchen with breakfast bar
- > 2 double bedrooms, both with built-ins & quality carpet
- > Designer bathroom with glass mosaic & stone finishes
- > Crisp contemporary interiors with shadowline ceilings
- > Separate internal laundry, one common wall, Fox Tel
- > U/cover access to a lock-up garage, stroll to transport