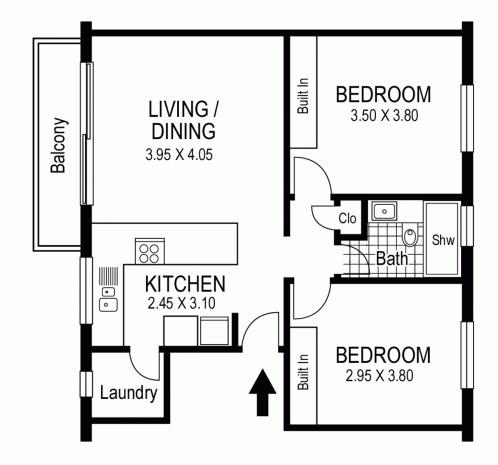

## 11/108 Mount Street COOGEE NSW

Set back from the road to the quiet rear of a security block, this spacious and sun drenched apartment has undergone a designer transformation to create a stylish coastal residence. Enjoying a prized top floor setting, its sleek open plan interiors feature windows along the north side and open to a north facing balcony. With nothing further to spend, enjoy a

cosmopolitan beach side lifestyle, just two blocks back from the beach and a short stroll to cafes and Coogee's renowned attractions.

- > Generous open plan living with a balcony
- > Streamlined CaesarStone kitchen with breakfast bar
- > 2 double bedrooms, both with built-ins & quality carpet
- > Designer bathroom with glass mosaic & stone finishes
- > Crisp contemporary interiors with shadowline ceilings
- > Separate internal laundry, one common wall, Fox Tel
- > U/cover access to a lock-up garage, stroll to transport

## 2 📭 1 🔓 1 😭

**View**: https://www.coogeerealestate.com.au/sale/nsw/e astern-suburbs/coogee/residential/apartment/590 2926

James Giltinan 02 9665 3341

11 / 108 Mount Street COOGEE

©Dimensions shown on plans are approximate values in L x W. Illustration by Architectural Perspectives 04111 28500