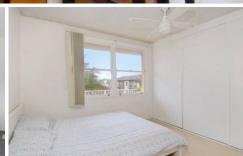

- > Bright open living & dining space, polished floorboards, oversized windows
- > Large modern kitchen with integrated appliances, sunny interiors
- > Good size double bedrooms with built-ins, main with a balcony
- > Pristine bathroom with a bath and separate shower