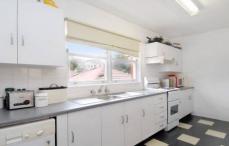

- > Bright open living & dining space, polished floorboards, oversized windows
- > Large modern kitchen with integrated appliances, sunny interiors
- > Good size double bedrooms with built-ins, main with a balcony
- > Pristine bathroom with a bath and separate shower