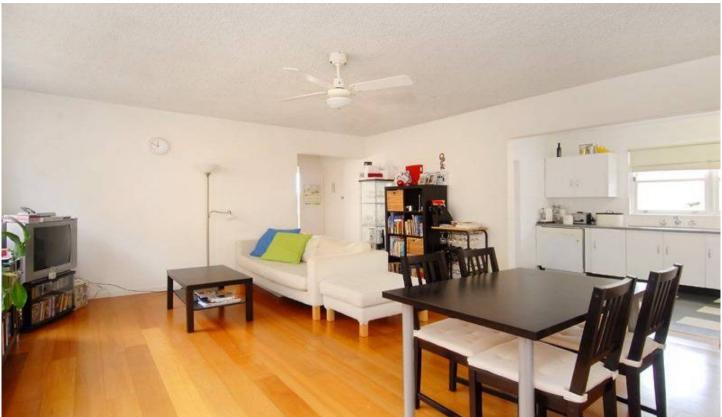

- > Bright open living & dining space, polished floorboards, oversized windows
- > Large modern kitchen with integrated appliances, sunny interiors
- > Good size double bedrooms with built-ins, main with a balcony
- > Pristine bathroom with a bath and separate shower