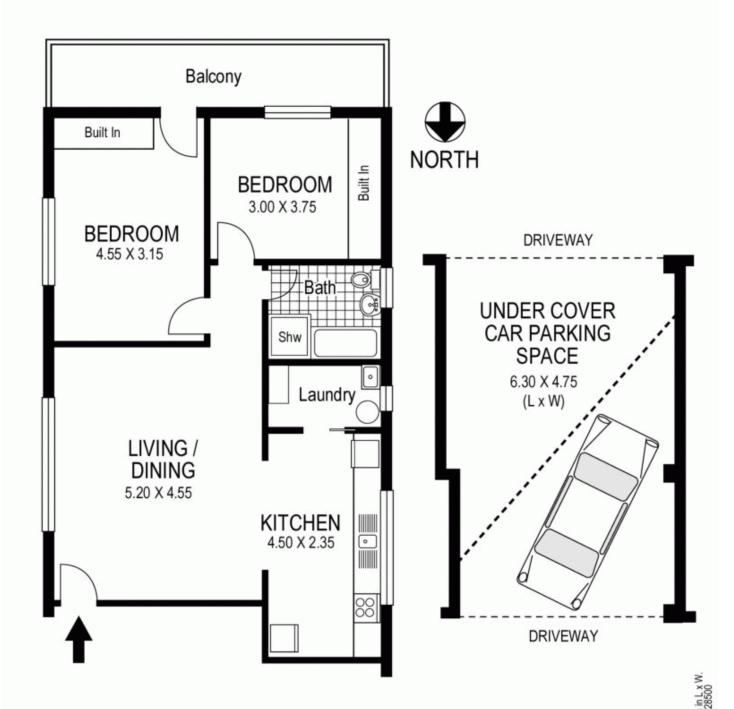

## 4/15 Moore Street COOGEE NSW

Tucked away in a quiet one-way leafy street, footsteps to idyllic Gordons Bay and the coastal walk, this freshly schemed security apartment is set to the rear of a small boutique security block. Wrapped in windows on three sides with no common walls, it features a generous layout with modern interiors and an abundance of natural light and a full width balcony with leafy views out towards Coogee beachfront. Enjoy a a fabulous beachside lifestyle easy walking distance to the sand, surf, vibrant cafes and entertainment strip.

- > Bright open living & dining space, polished floorboards, oversized windows
- > Large modern kitchen with integrated appliances, sunny interiors
- > Good size double bedrooms with built-ins, main with a balcony
- > Pristine bathroom with a bath and separate shower

## 4 / 15 Moore Street COOGEE

©Dimensions shown on plans are approximate values in L x W. Illustration by Architectural Perspectives 04111 28500