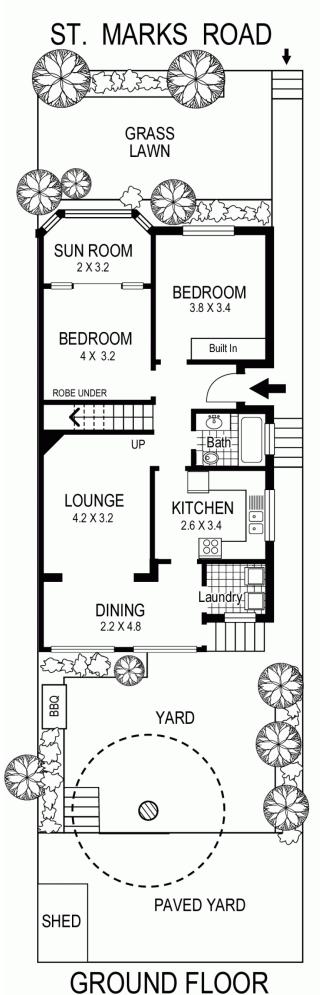

## 55 St Marks Road RANDWICK NSW

Quietly placed on one of Randwick's premier streets, this double fronted family semi captures ocean views over Wedding Cake Island from a private whole -floor master retreat. Secluded from the street, it opens to a deep NE facing garden framed by lush tropical surrounds while its spacious interiors feature original character details. Peaceful and secluded yet wonderfully central, mins to Beaches and a short walk Centennial Park, village cafes and schools.

- > Private garden setting with entry portico & side access
- > 3 double beds, built-ins, one with a sunroom/ideal study
- > Huge master with views & a chic beach-inspired ensuite
- > Living room with fireplace, ornate ceilings, timber floors
- > Fresh modern kitchen, separate sun soaked dining
- > NE facing garden ideal for bbg's lovely ocean breezes
- > Internal laundry, attic & under house storage, gas heating
- > Close to Randwick village & Bondi Junction's retail hub

## 55 St Marks Road RANDWICK

Plans shown are for presentation purposes and are not part of any legal document or title and are subject to errors, omissions, inaccuracies and should not be used as sole and accurate reference. Interested parties should make their own enquiries using other sources supplied.