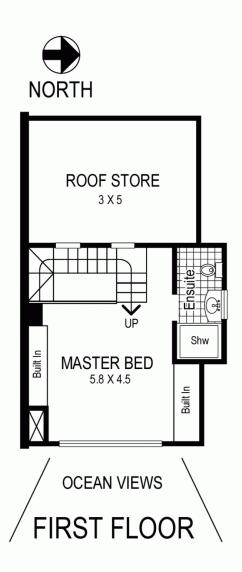

## 55 St Marks Road RANDWICK NSW

Quietly placed on one of Randwick's premier streets, this double fronted family semi captures ocean views over Wedding Cake Island from a private whole -floor master retreat. Secluded from the street, it opens to a deep NE facing garden framed by lush tropical surrounds while its spacious interiors feature original character details. Peaceful and secluded yet wonderfully central, mins to Beaches and a short walk Centennial Park, village cafes and schools.

- > Private garden setting with entry portico & side access
- > 3 double beds, built-ins, one with a sunroom/ideal study
- > Huge master with views & a chic beach-inspired ensuite
- > Living room with fireplace, ornate ceilings, timber floors
- > Fresh modern kitchen, separate sun soaked dining
- > NE facing garden ideal for bbg's lovely ocean breezes
- > Internal laundry, attic & under house storage, gas heating
- > Close to Randwick village & Bondi Junction's retail hub

## 55 St Marks Road RANDWICK

Plans shown are for presentation purposes and are not part of any legal document or title and are subject to errors, omissions, inaccuracies and should not be used as sole and accurate reference. Interested parties should make their own enquiries using other sources supplied.