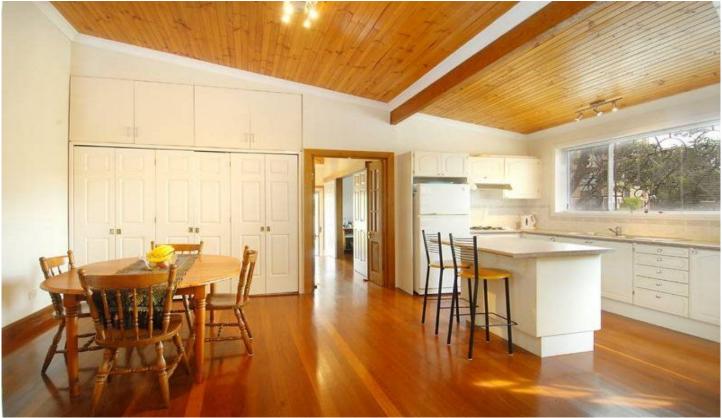

- > 290sqm corner block with landscaped forecourt
- > Fluid open layout, 3 bedrooms, 2 with built-ins
- > Large living room & entertainer's courtyard
- > Smeg gas island kitchen & lofty open dining
- > Family bathroom, powder room internal laundry
- > Deep

garden with lawn, secure u/cover parking

- > Tallowwood floors, plentiful storage, top location
- > Mins to Bronte Beach, walk to Charing Cross village

3 📭 1 🖺 1 😭

Land Size: 290 sqm

View : https://www.coogeerealestate.com.au/sale/n