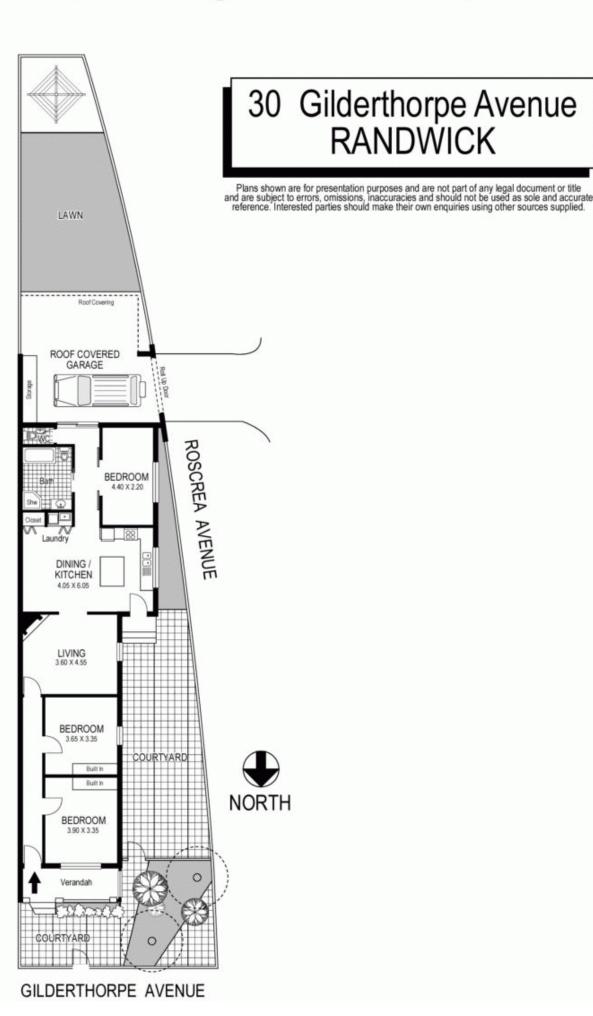

## 30 Gilderthorpe Avenue RANDWICK NSW

More like a freestanding home in scale and ambience, this wide-fronted semi has been lovingly updated and extended with a focus on easy entertaining. Featuring a family friendly open layout and plentiful outdoor living space, it's set on a commanding dual access corner block. Enjoying a top location, a five minute walk to Queens and Centennial Parks and sought after schools, it's footsteps to Frenchman's Road cafes.

- > 290sqm corner block with landscaped forecourt
- > Fluid open layout, 3 bedrooms, 2 with built-ins
- > Large living room & entertainer's courtyard
- > Smeg gas island kitchen & lofty open dining
- > Family bathroom, powder room internal laundry
- > Deep

garden with lawn, secure u/cover parking

- > Tallowwood floors, plentiful storage, top location
- > Mins to Bronte Beach, walk to Charing Cross village

3 📭 1 🖺 1 😭

Land Size: 290 sqm

View : https://www.coogeerealestate.com.au/sale/n