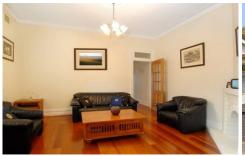

- > 290sqm corner block with landscaped forecourt
- > Fluid open layout, 3 bedrooms, 2 with built-ins
- > Large living room & entertainer's courtyard
- > Smeg gas island kitchen & lofty open dining
- > Family bathroom, powder room internal laundry
- > Deep