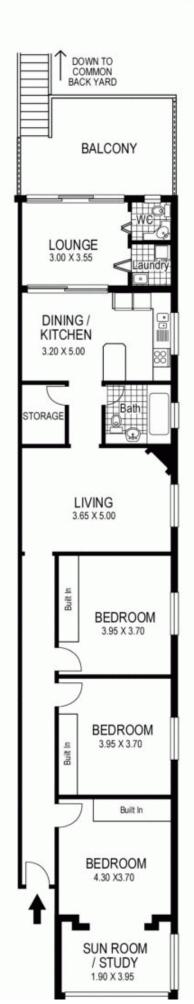

## 4/81-83 Mount Street COOGEE NSW

Offering the scale and ambience of a semi, this spacious 136sqm light filled apartment is wrapped in windows on 3 sides and features a large east facing timber entertainers terrace. Set on the first floor of a small block and located a short stroll to the vibrant village heart, Coogee Beach, the coastal walk and a host of lifestyle attractions. It's graced with original period detail and has further potential to add your own cosmetic improvements

## Features Include:

- > "Windermere", one of only four apartments in the block
- > Large indoor/outdoor living areas
- > 3 double bedrooms all with built-ins and one with additional sunroom/study
- > Open plan kitchen and dining with high ceilings
- > Peaceful and private, 5 minutes walk to the sand and surf

## "WINDERMERE"

Plans shown are for presentation purposes and are not part of any legal document or title and are subject to errors, omissions, inaccuracies and should not be used as sole and accurate reference. Interested parties should make their own enquiries using other sources supplied.