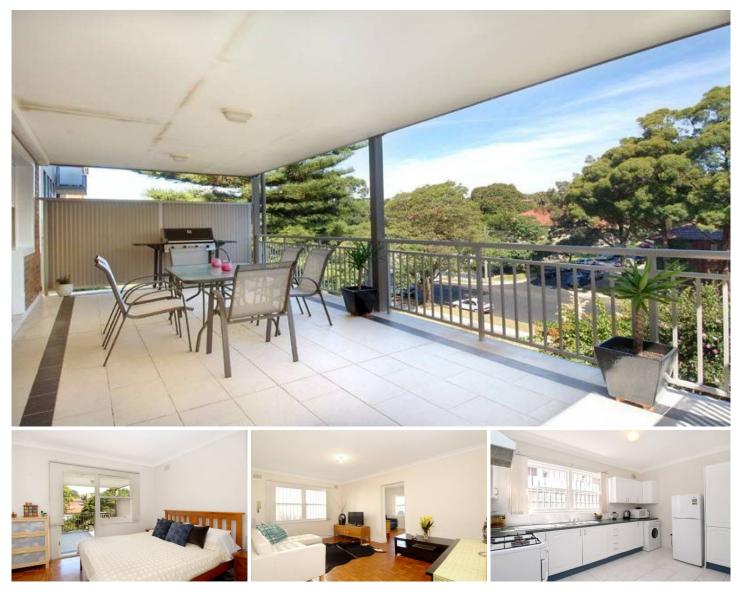

## 3/38-40 Bream Street COOGEE NSW

Offering the scale and ambience of a semi with the security and appeal of apartment living, this tastefully presented apartment offers a generous size of indoor/outdoor living space. Capturing a tranquil and private open outlook from a huge entertainer's terrace, it's wrapped in windows on three sides with no common walls and features the bonus of parking on title. Freshly schemed and wonderfully bright and airy, with separate access via Dolphin Street affording easy access to the beachfront.

- > Quiet rear setting in a block of 9, entry shared with 2
- > Large living area & a separate dine-in kitchen
- > 3 double beds, 2 with built-ins & access to the terrace
- > Deep covered terrace creates an outdoor living room
- > Well appointed bathroom with a bath, Euro laundry
- > Polished parquet floors, elevated ground floor setting
- > Invaluable parking, store room, lovely common gardens
- > Peaceful & private, mins to sand and surf