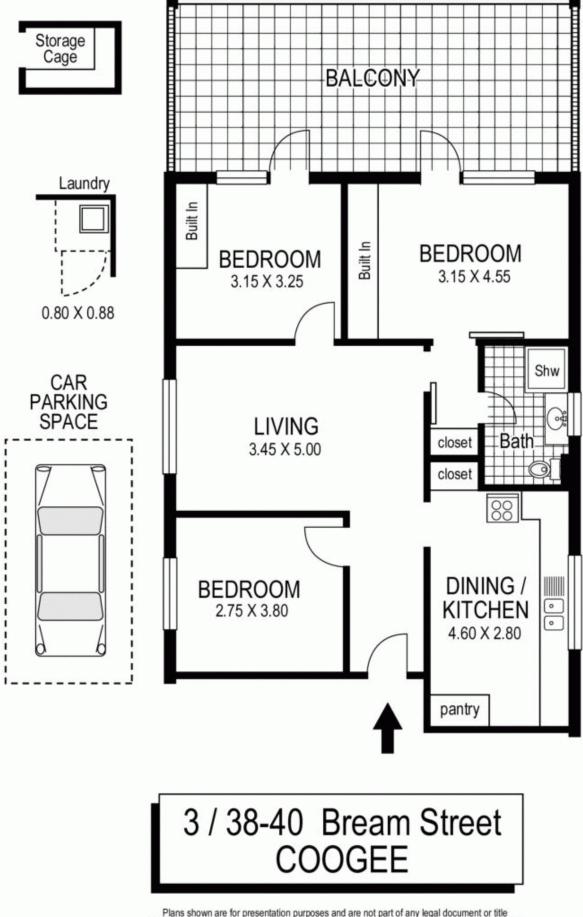

- > Quiet rear setting in a block of 9, entry shared with 2
- > Large living area & a separate dine-in kitchen
- > 3 double beds, 2 with built-ins & access to the terrace
- > Deep covered terrace creates an outdoor living room
- > Well appointed bathroom with a bath, Euro laundry
- > Polished parquet floors, elevated ground floor setting
- > Invaluable parking, store room, lovely common gardens
- > Peaceful & private, mins to sand and surf

## 3 🎮 1 🚔 1 🚘

View : https://www.coogeerealestate.com.au/sale/nsw/e astern-suburbs/coogee/residential/apartment/590 2912

Plans shown are for presentation purposes and are not part of any legal document or title and are subject to errors, omissions, inaccuracies and should not be used as sole and accurate reference. Interested parties should make their own enquiries using other sources supplied.