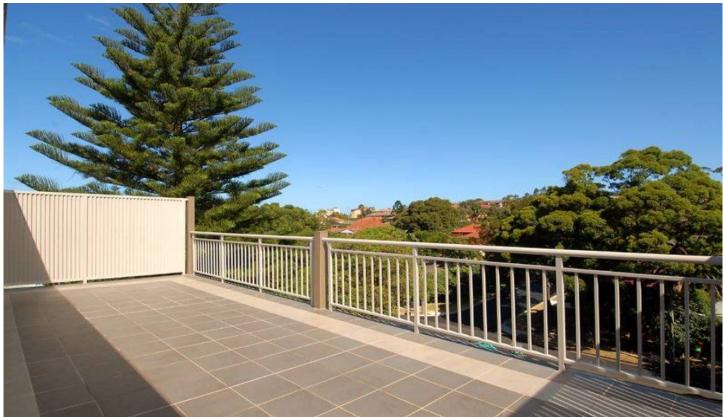

## 9/38-40 Bream Street COOGEE NSW

Perfect for the entertainer, this large coastal apartment occupies a prized top floor setting to the private rear of a security block. Opening out to a huge terrace with a peaceful open outlook, it's in superb original condition offering excellent scope for a contemporary update. It's wrapped in windows on three sides so its lovely and bright and airy. Featuring secure access via Dolphin Street, it's ideally positioned for relaxed beachside living, a level five minute walk to the sand and surf.

- > Secure block of 9, one of 3 featuring a 30sqm terrace
- > Entry shared with 2, convenient dual street access
- > 3 double bedrooms with built-ins
- > Bright & airy living room, large dine-in gas kitchen
- > Well presented with potential to add your own touches
- > Private laundry room, gas heating, no common walls
- > Footsteps to the city bus, easy stroll to beach & cafes.