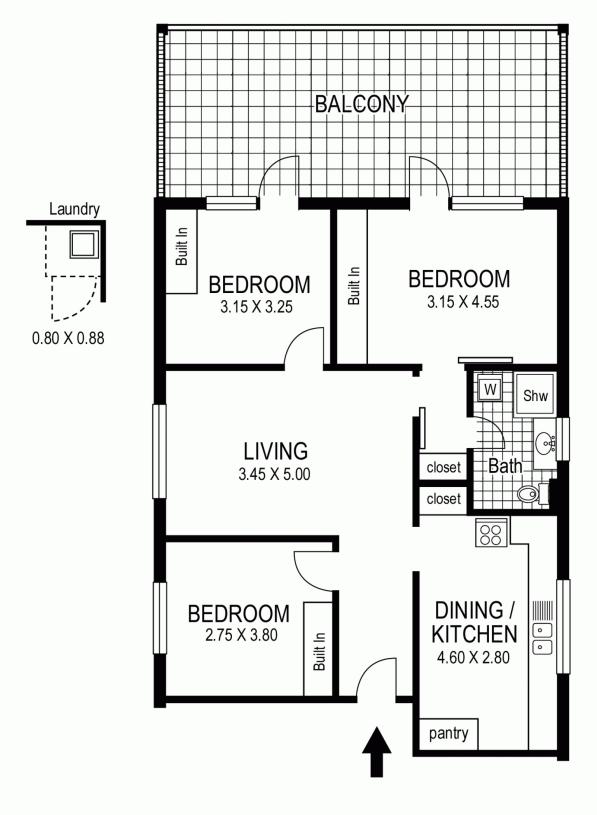

## 9/38-40 Bream Street COOGEE NSW

Perfect for the entertainer, this large coastal apartment occupies a prized top floor setting to the private rear of a security block. Opening out to a huge terrace with a peaceful open outlook, it's in superb original condition offering excellent scope for a contemporary update. It's wrapped in windows on three sides so its lovely and bright and airy. Featuring secure access via Dolphin Street, it's ideally positioned for relaxed beachside living, a level five minute walk to the sand and surf.

- > Secure block of 9, one of 3 featuring a 30sqm terrace
- > Entry shared with 2, convenient dual street access
- > 3 double bedrooms with built-ins
- > Bright & airy living room, large dine-in gas kitchen
- > Well presented with potential to add your own touches
- > Private laundry room, gas heating, no common walls
- > Footsteps to the city bus, easy stroll to beach & cafes.