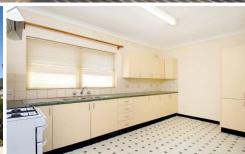

- > Secure block of 9, one of 3 featuring a 30sqm terrace
- > Entry shared with 2, convenient dual street access
- > 3 double bedrooms with built-ins
- > Bright & airy living room, large dine-in gas kitchen
- > Well presented with potential to add your own touches
- > Private laundry room, gas heating, no common walls
- > Footsteps to the city bus, easy stroll to beach & cafes.