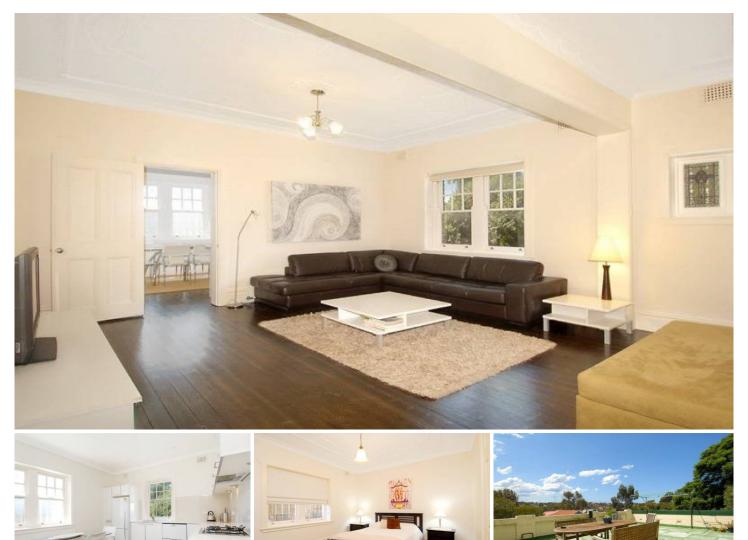

## 2/50 Coogee Bay Road RANDWICK NSW

Transformed by a stylish revamp, this unique Art Deco sanctuary exudes style and sophistication. Showcasing a tasteful fusion of contemporary flair and Art Deco finesse, it's secluded to the rear of the block and features a private entry and a prized NE corner position. Approx 72sqm in size, it's larger than most two bedroom apartments, with semi-like ambience & direct access to a north facing common roof terrace. Walking distance to the beachfront and The Spot's alfresco dining hub.

> Private entry, secure portico & elegant reception hall

> Chic contemporary interiors, dark walnut timber floors

> Oversized living, high ornate ceilings, large sash windows

> Dine in Caesar

- Stone gas kitchen, s/steel appliances
- > King size bedroom with large built-ins, large linen press
- > Sleek, minimalist designer bathroom, European finishes