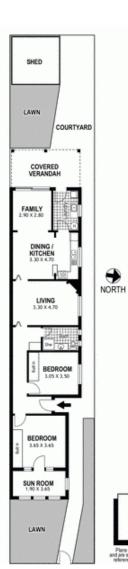

## 20 Benvenue Street MAROUBRA NSW

Freestanding to the North side, this picturesque Art Deco semi is positioned in a peaceful and convenient setting, moments to recreational parkland and a choice of schools. Brimming with charm, it's set amid leafy gardens and has been reconfigured from a three bedroom home to offer two living areas and a lovely indoor/outdoor flow with pergola covered terrace and a private grassed garden.

Features Include:

- > Character filled semi, sought after street
- > Polished timber floors, ornate ceilings
- > 2 double beds with built-ins + sunroom and study
- > Renovated bathroom, large internal laundry Living room with an original Deco fireplace
- > Dine in gas kitchen & casual living area
- > Scope to recreate/reinstate as a 3 bedroom home

## 2 🖰 1 🚍

Land Size: 228 sqm

**View**: https://www.coogeerealestate.com.au/sale/n

sw/eastern-suburbs/maroubra/residential/se

mi-detached/5902873

James Giltinan 02 9665 3341

and are subject to errors, omissions, inaccuracies and should not be used as sole and accurat reference. Interested parties should make their own enquiries using other sources supplied.