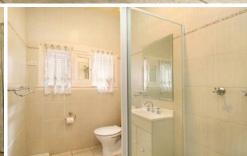

Features Include:

- > Character filled semi, sought after street
- > Polished timber floors, ornate ceilings
- > 2 double beds with built-ins + sunroom and study
- > Renovated bathroom, large internal laundry Living room with an original Deco fireplace
- > Dine in gas kitchen & casual living area
- > Scope to recreate/reinstate as a 3 bedroom home