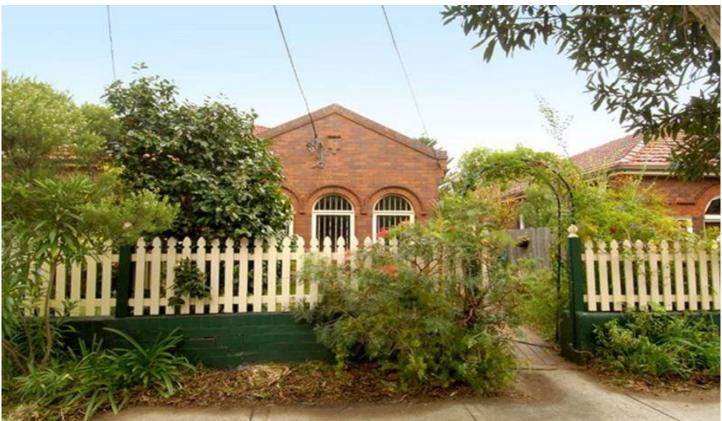

## 20 Benvenue Street MAROUBRA NSW

Freestanding to the North side, this picturesque Art Deco semi is positioned in a peaceful and convenient setting, moments to recreational parkland and a choice of schools. Brimming with charm, it's set amid leafy gardens and has been reconfigured from a three bedroom home to offer two living areas and a lovely indoor/outdoor flow with pergola covered terrace and a private grassed garden.

Features Include:

- > Character filled semi, sought after street
- > Polished timber floors, ornate ceilings
- > 2 double beds with built-ins + sunroom and study
- > Renovated bathroom, large internal laundry Living room with an original Deco fireplace
- > Dine in gas kitchen & casual living area
- > Scope to recreate/reinstate as a 3 bedroom home