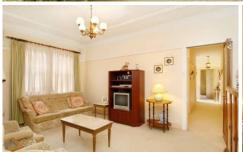

Features Include:

- > Character filled semi, sought after street
- > Polished timber floors, ornate ceilings
- > 2 double beds with built-ins + sunroom and study
- > Renovated bathroom, large internal laundry Living room with an original Deco fireplace
- > Dine in gas kitchen & casual living area
- > Scope to recreate/reinstate as a 3 bedroom home