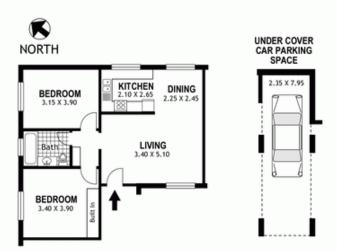

## 29/1A Leeton Avenue COOGEE NSW

Positioned in a quiet cul-de-sac minutes from Coogee beach this security apartment comprises of two double bedrooms, one with built-in robe, modern stylish bathroom, open plan living/dining and undercover parking. Comfortable as is with potential to add your own personal touches. Walking distance to transport, cosmopolitan cafes and Bardon park.

Features Include:

- >Quiet cul-de-sac, security apartment
- > Open plan living and dining
- > Two double bedrooms, master with BIR
- > Stylish bathroom, good size kitchen
- > Undercover parking
- > Affordable entry to the Eastern suburbs
- > Excellent investment, strong rental demand