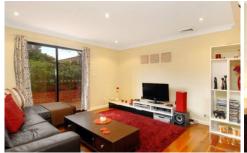

## Features Include

- > Split level living and dining rooms open to the courtyard
- > Gourmet granite gas kitchen, stainless steel appliances
- > Wraparound courtyard, alfresco dining terrace
- > Glass embraced interiors, Brushbox floors, ducted air
- > 3 upstairs double bedrooms, 2 with built-ins & balconies
- > Bay fronted master with leafy private outlook & ensuite