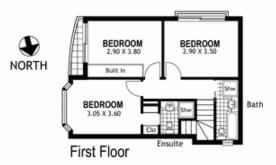

## Features Include

- > Split level living and dining rooms open to the courtyard
- > Gourmet granite gas kitchen, stainless steel appliances
- > Wraparound courtyard, alfresco dining terrace
- > Glass embraced interiors, Brushbox floors, ducted air
- > 3 upstairs double bedrooms, 2 with built-ins & balconies
- > Bay fronted master with leafy private outlook & ensuite

Laundry

Ground Floor

Courtyard

1 / 302 Alison Road COOGEE

Plans shown are for presentation purposes and are not part of any legal document or title and are subject to errors, omissions, inaccuracies and should not be used as sole and acquirate reference. Interested parties should make their own enquiries using other sources supplied.