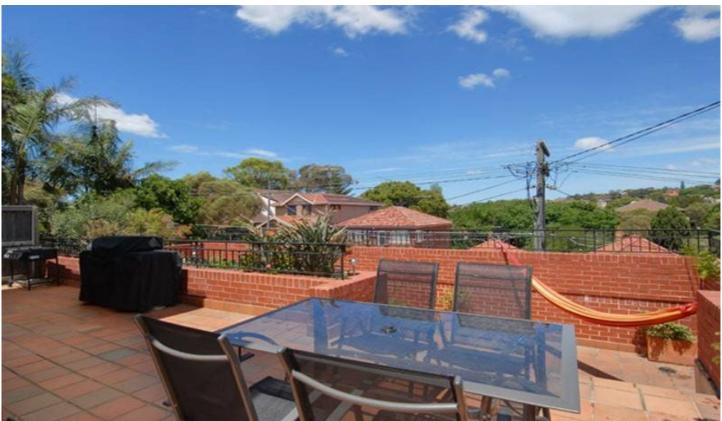

## Features Include

- > Split level living and dining rooms open to the courtyard
- > Gourmet granite gas kitchen, stainless steel appliances
- > Wraparound courtyard, alfresco dining terrace
- > Glass embraced interiors, Brushbox floors, ducted air
- > 3 upstairs double bedrooms, 2 with built-ins & balconies
- > Bay fronted master with leafy private outlook & ensuite