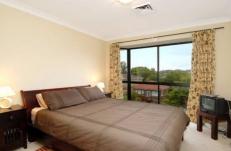

## Features Include

- > Split level living and dining rooms open to the courtyard
- > Gourmet granite gas kitchen, stainless steel appliances
- > Wraparound courtyard, alfresco dining terrace
- > Glass embraced interiors, Brushbox floors, ducted air
- > 3 upstairs double bedrooms, 2 with built-ins & balconies
- > Bay fronted master with leafy private outlook & ensuite