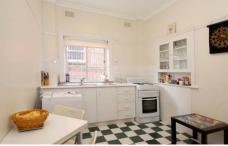

## 2/15 Kidman Street COOGEE NSW

This one bedroom apartment is set in a well maintained Art Deco security block. It features a good size eat in kitchen, double bedroom plus sunroom/study with shared lock up storage and large common gardens at rear. Superbly located just moments from Coogee beach, cafes and transport.

## Features Include:

- > Art Deco security building
- > Double bedroom plus good size study/sunroom
- > Bathroom with separate bath and shower
- > Eat in kitchen with internal laundry facility
- > Large common gardens plus shared storage
- > Excellent rental prospect or ideal first purchase
- > Stroll to Coogee beach, cafes and transport