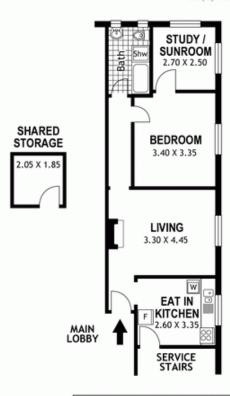

## 2/15 Kidman Street COOGEE NSW

This one bedroom apartment is set in a well maintained Art Deco security block. It features a good size eat in kitchen, double bedroom plus sunroom/study with shared lock up storage and large common gardens at rear. Superbly located just moments from Coogee beach, cafes and transport.

## Features Include:

- > Art Deco security building
- > Double bedroom plus good size study/sunroom
- > Bathroom with separate bath and shower
- > Eat in kitchen with internal laundry facility
- > Large common gardens plus shared storage
- > Excellent rental prospect or ideal first purchase
- > Stroll to Coogee beach, cafes and transport

1 🖰 1 📇

**View :** https://www.coogeerealestate.com.au/sale/nsw/e astern-suburbs/coogee/residential/unit/5902848

Tel. (02) 9665 3341 Fax. (02) 9315 8704

2 / 15 Kidman Street COOGEE

"CAMBRIDGE"

Plans shown are for presentation purposes and are not part of any legal document or title and are subject to error, ornissions, inaccuracies and should not be used as sole and accurate reference, interested parties should make their own enquiries using other sources supplied.