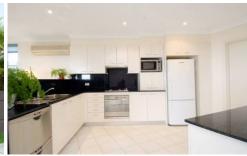

Features Include:

- > Expansive open plan living & dining space wrapped in glass
- > Large gourmet granite kitchen, stainless steel appliances
- > Huge entertainer's terrace with a perfect north-east aspect
- > Double bedrooms with built-ins, master with marble ensuite
- > Marble main bathroom with spa bath, internal laundry