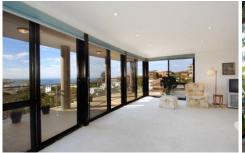

## 6/149-151 Brook Street COOGEE NSW

A breathtaking northeast panoramic across Coogee Beach, the spectacular coastline forms a dramatic backdrop to this luxurious contemporary apartment. One of only nine exclusive residences in the distinctive 'Sea Change'. it offers separate living and accommodation wings. Designed for fluid indoor/outdoor living, sun drenched interiors flow to a large wraparound entertainer's terrace with stunning views by day and night.

Features Include:

- > Expansive open plan living & dining space wrapped in glass
- > Large gourmet granite kitchen, stainless steel appliances
- > Huge entertainer's terrace with a perfect north-east aspect
- > Double bedrooms with built-ins, master with marble ensuite
- > Marble main bathroom with spa bath, internal laundry