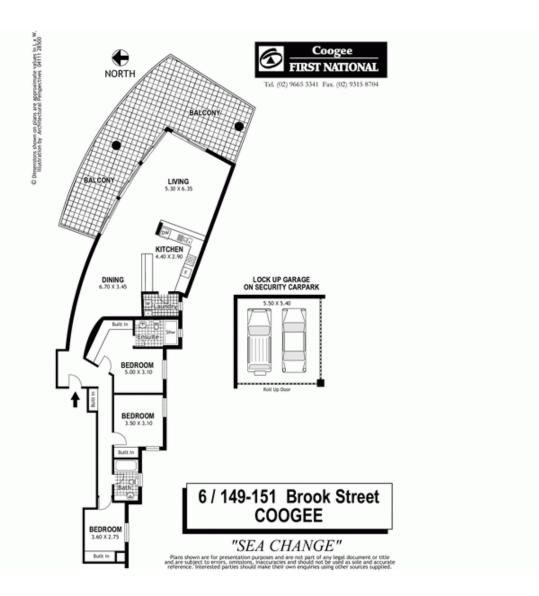

## 6/149-151 Brook Street COOGEE NSW

A breathtaking northeast panoramic across Coogee Beach, the spectacular coastline forms a dramatic backdrop to this luxurious contemporary apartment. One of only nine exclusive residences in the distinctive 'Sea Change'. it offers separate living and accommodation wings. Designed for fluid indoor/outdoor living, sun drenched interiors flow to a large wraparound entertainer's terrace with stunning views by day and night.

Features Include:

- > Expansive open plan living & dining space wrapped in glass
- > Large gourmet granite kitchen, stainless steel appliances
- > Huge entertainer's terrace with a perfect north-east aspect
- > Double bedrooms with built-ins, master with marble ensuite
- > Marble main bathroom with spa bath, internal laundry

3 🕮 2 📛 2 🖨

Land Size: 217 sqm

View : https://www.coogeerealestate.com.au/sale/n

sw/eastern-suburbs/coogee/residential/apar

tment/5902842

James Giltinan 02 9665 3341