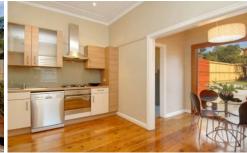

## Features Include:

- > 2 lovely double bedrooms with ornate Art Deco ceilings
- > Elegant living room with feature fireplace & gas heating
- > Polished timber floors & Plantation shutters throughout
- > Brand new gourmet gas kitchen with s/steel appliances
- > Dining with bi-fold doors to a large entertaining deck
- > Idyllic private garden with level lawn & established trees
- > Fresh white bathroom & a separate internal laundry
- > Easy side access via Fitzgerald Lane to off-street parking