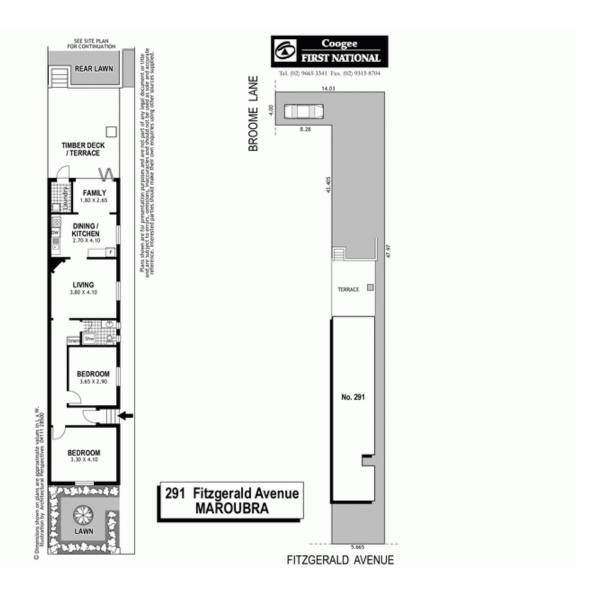

## 291 Fitzgerald Avenue MAROUBRA NSW

Newly refurbished with seamless indoor/outdoor living and entertaining, this stylishly appointed semi is situated a short stroll to Maroubra Beach & cafe strip. Set opposite the verdant expanse of Broadarrow Reserve behind a manicured parterre garden, its chic interiors flow to a landscaped garden haven. Impeccably presented with nothing further to spend, an easy walk to the surf, coastal walks, schools and transport.

## Features Include:

- > 2 lovely double bedrooms with ornate Art Deco ceilings
- > Elegant living room with feature fireplace & gas heating
- > Polished timber floors & Plantation shutters throughout
- > Brand new gourmet gas kitchen with s/steel appliances
- > Dining with bi-fold doors to a large entertaining deck
- > Idyllic private garden with level lawn & established trees
- > Fresh white bathroom & a separate internal laundry
- > Easy side access via Fitzgerald Lane to off-street parking

## 2 📭 1 🔓 1 😭

Land Size : 302 sqm

**View**: https://www.coogeerealestate.com.au/sale/n

sw/eastern-suburbs/maroubra/residential/se

mi-detached/5902841

James Giltinan 02 9665 3341