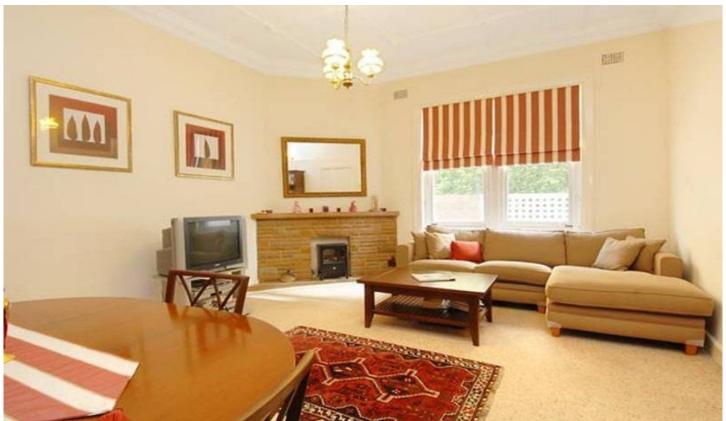

## **68 Mount Street COOGEE NSW**

Featuring the scale and ambiance of a freestanding home, this two level attached residence offers a range of versatile uses. North facing and affording plentiful natural light, it's just two blocks back from the beach front. It proudly showcases the grand proportions and character interiors of its architectural heritage. Currently configured as a large one bedroom apartment and four sudio-style apartments, it could be transformed into a grand family home or retained as a home + income prospect.

Features Include:

- > First time offered to the market in more than 70 years
- > Private setting behind a leafy front garden, grand entry hall
- > 5 double bedrooms, bathroom on each level, ornate 11ft ceilings
- > Pergola-covered terrace and palm tree lined courtyard
- > Rear lane access to lock-up garage, deep level land