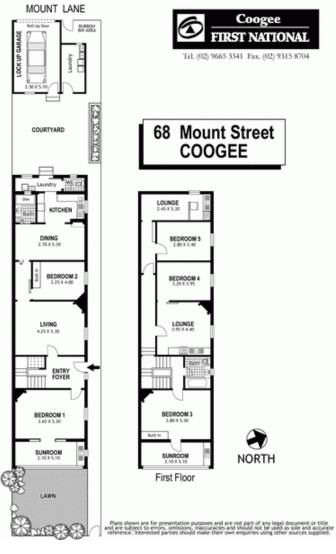

## **68 Mount Street COOGEE NSW**

Featuring the scale and ambiance of a freestanding home, this two level attached residence offers a range of versatile uses. North facing and affording plentiful natural light, it's just two blocks back from the beach front. It proudly showcases the grand proportions and character interiors of its architectural heritage. Currently configured as a large one bedroom apartment and four sudio-style apartments, it could be transformed into a grand family home or retained as a home + income prospect.

Features Include:

- > First time offered to the market in more than 70 years
- > Private setting behind a leafy front garden, grand entry hall
- > 5 double bedrooms, bathroom on each level, ornate 11ft ceilings
- > Pergola-covered terrace and palm tree lined courtyard
- > Rear lane access to lock-up garage, deep level land

68 Mount Street COOGEE