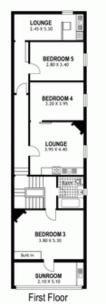

## **68 Mount Street COOGEE NSW**

Featuring the scale and ambiance of a freestanding home, this two level attached residence offers a range of versatile uses. North facing and affording plentiful natural light, it's just two blocks back from the beach front. It proudly showcases the grand proportions and character interiors of its architectural heritage. Currently configured as a large one bedroom apartment and four sudio-style apartments, it could be transformed into a grand family home or retained as a home + income prospect.

Features Include:

- > First time offered to the market in more than 70 years
- > Private setting behind a leafy front garden, grand entry hall
- > 5 double bedrooms, bathroom on each level, ornate 11ft ceilings
- > Pergola-covered terrace and palm tree lined courtyard
- > Rear lane access to lock-up garage, deep level land

68 Mount Street COOGEE