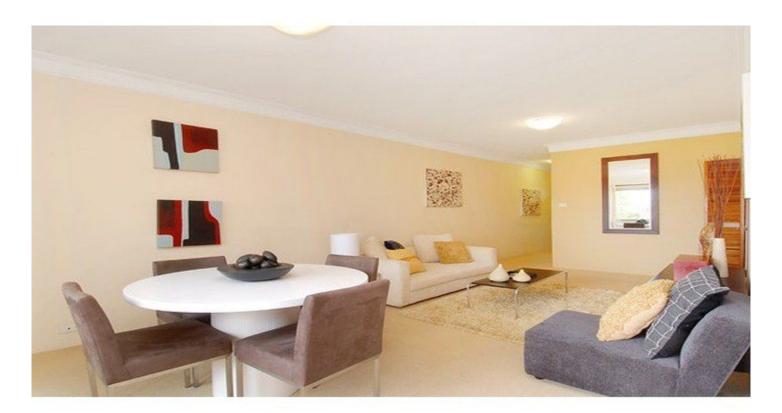

## 2/11A-15 Berwick Street COOGEE NSW

Well proportioned interiors, plentiful northerly sunlight and a quiet cul-de-sac setting combine to create a superb coastal apartment. Set on the first floor of an elevated and well maintained security block of 15, it features the bonus of security garaging and a large lock-up store room. Featuring only one common wall and a sunny open outlook, it's a 5 mins walk to Coogee Beach and the coastal walk. Amble down to the lively beachfront cafe strip or walk to The Spot's alfresco eateries and cinema.

## Features Include:

- > Small block of 15 with a commanding elevated setting
- > Large Entry hall, generous open plan living & dining
- > fresh interiors, north facing covered balcony
- > Bright modern integrated kitchen with internal laundry
- > 2 double bedrooms, one with built-ins
- > Updated bathroom with a bath & separate shower