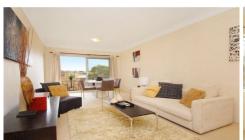

## 2/11A-15 Berwick Street COOGEE NSW

Well proportioned interiors, plentiful northerly sunlight and a quiet cul-de-sac setting combine to create a superb coastal apartment. Set on the first floor of an elevated and well maintained security block of 15, it features the bonus of security garaging and a large lock-up store room. Featuring only one common wall and a sunny open outlook, it's a 5 mins walk to Coogee Beach and the coastal walk. Amble down to the lively beachfront cafe strip or walk to The Spot's alfresco eateries and cinema.

## Features Include:

- > Small block of 15 with a commanding elevated setting
- > Large Entry hall, generous open plan living & dining
- > fresh interiors, north facing covered balcony
- > Bright modern integrated kitchen with internal laundry
- > 2 double bedrooms, one with built-ins
- > Updated bathroom with a bath & separate shower