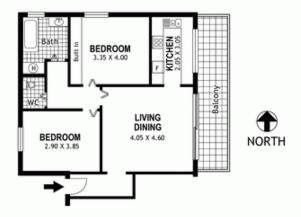

## Features Include:

2 bright double bedrooms, the main with built-in robes Bright & breezy living/dining opens to balcony Freshly painted throughout, bright gallery kitchen Good size bathroom with bath, separate W.C. Windows on three sides, only one common wall