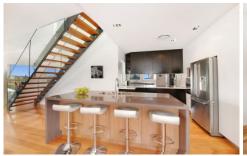

- Breathtaking ocean views and landscaped resort-style gardens
- 4 double bedrooms, all with built-ins, master suite with view-swept terrace
- Stone Italiana island kitchen, European appliances, induction cooktop
- Lower level entertaining or teen retreat with bathroom. Potential for separate residence.